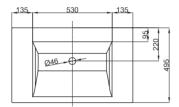

## **BETTE**AQUA COUNTER TOP WASHBASIN

Counter top washbasin right angled,  $800 \times 495 \times 80$  mm, enamelled, without a taphole or an overflow, incl. fastening material

article no. A042

dimension 80 x 49,5 x 8 cm