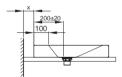

## **Recommended Taps**

For optimal water fall you should use spouts with vertical outlet and aerator.

spout projection: distance to wall x mm + ca. 200 mm from outer edge