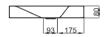

## **BETTE**AQUA COUNTER TOP WASHBASIN

Counter top washbasin right angled,  $800 \times 495 \times 80$  mm, enamelled, without a taphole or an overflow, incl. fastening material

article no. A042

dimension 80 x 49,5 x 8 cm