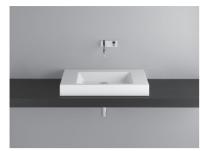

## **BETTE**AQUA COUNTER TOP WASHBASIN

Counter top washbasin right angled,  $800 \times 495 \times 80$  mm, enamelled, without a taphole or an overflow, incl. fastening material

article no. A042

dimension 80 x 49,5 x 8 cm