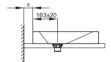

## **Recommended Taps**

For optimal water fall you should use spouts with vertical outlet and aerator.

spout projection: distance to wall x mm + ca. 163 mm from outer edge