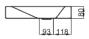

## **BETTE**AQUA COUNTER TOP WASHBASIN

Counter top washbasin right angled,  $800 \times 435 \times 80$  mm, enamelled, without a taphole or an overflow, incl. fastening material

article no. A043

dimension 80 x 43,5 x 8 cm