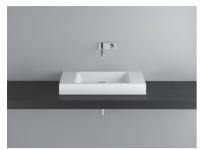

## **BETTE**AQUA COUNTER TOP WASHBASIN

Counter top washbasin right angled,  $800 \times 435 \times 80$  mm, enamelled, without a taphole or an overflow, incl. fastening material

article no. A043

dimension 80 x 43,5 x 8 cm