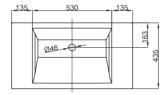

## **BETTE**AQUA COUNTER TOP WASHBASIN

Counter top washbasin right angled,  $800 \times 435 \times 80$  mm, enamelled, without a taphole or an overflow, incl. fastening material

article no. A043

dimension 80 x 43,5 x 8 cm