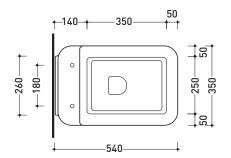

2013

vista zenitale / zenital view

Flaminia does not recommend combining this toilet model with rapid-flow/flushometer systems or traditional high tanks

vista laterale / lateral view

sezione longitudinale / section

#### sizes in mm

CERAMIC: glossy finish

http://www.ceramicaflaminia.it/en/products/304-nile

Oceramicaflaminiaspa - All rights reserved. Unauthorized copying, publication, reproduction as well as partial reproduction are prohibited