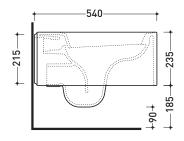

2013

vista zenitale / zenital view

Flaminia does not recommend combining this toilet model with rapid-flow/flushometer systems or traditional high tanks

vista laterale / lateral view

sezione longitudinale / section

#### sizes in mm

CERAMIC: glossy finish

http://www.ceramicaflaminia.it/en/products/304-nile

Oceramicaflaminiaspa - All rights reserved. Unauthorized copying, publication, reproduction as well as partial reproduction are prohibited