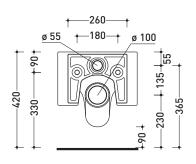

vista retro / back view

Please consider a 2% tolerance on indicated measurements

#### sizes in mm

CERAMIC: glossy finish

http://www.ceramicaflaminia.it/en/products/304-nile

Oceramicaflaminiaspa - All rights reserved. Unauthorized copying, publication, reproduction as well as partial reproduction are prohibited