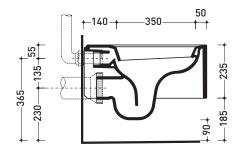

2013

vista zenitale / zenital view

Flaminia does not recommend combining this toilet model with rapid-flow/flushometer systems or traditional high tanks

vista laterale / lateral view

sezione longitudinale / section

#### sizes in mm

CERAMIC: glossy finish

http://www.ceramicaflaminia.it/en/products/304-nile

Oceramicaflaminiaspa - All rights reserved. Unauthorized copying, publication, reproduction as well as partial reproduction are prohibited