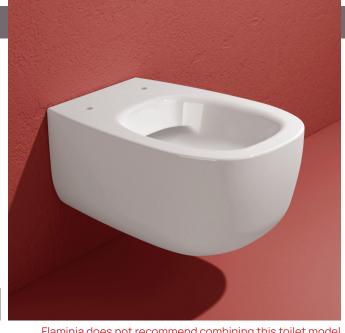

## BN118G

Wall hung wc with goclean® system (fixing kit art. 9008 included)

 ${\tt Complements:} \ \ \textbf{Soft-closing thermosetting wrapping seat\&cover} \ (\texttt{BNCW03})$ 

Line accessories: TWO - HOOP - NOKÉ - FOLD

Flaminia does not recommend combining this toilet model with rapid-flow/flushometer systems or traditional high tanks

vista zenitale / zenital view

vista laterale / lateral view

sezione longitudinale / section