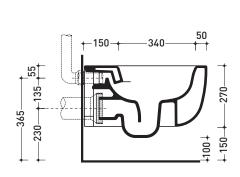

Flaminia does not recommend combining this toilet model with rapid-flow/flushometer systems or traditional high tanks

vista zenitale / zenital view

vista laterale / lateral view

sezione longitudinale / section

vista retro / back view

sizes in mm

Please consider a 2% tolerance on indicated measurements

CERAMIC: glossy finish

milky white

rey ar