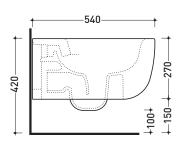

Flaminia does not recommend combining this toilet model with rapid-flow/flushometer systems or traditional high tanks

vista zenitale / zenital view

vista laterale / lateral view

sezione longitudinale / section

vista retro / back view

sizes in mm

Please consider a 2% tolerance on indicated measurements

CERAMIC: glossy finish

milky white

rey ar