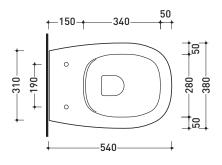

Flaminia does not recommend combining this toilet model with rapid-flow/flushometer systems or traditional high tanks

vista zenitale / zenital view

vista laterale / lateral view

sezione longitudinale / section

vista retro / back view

sizes in mm

Please consider a 2% tolerance on indicated measurements

CERAMIC: glossy finish

milky white

rey ar