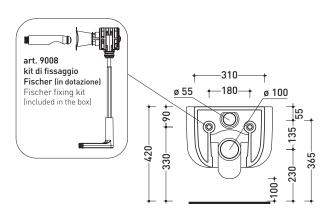

Flaminia does not recommend combining this toilet model with rapid-flow/flushometer systems or traditional high tanks

vista zenitale / zenital view

vista laterale / lateral view

sezione longitudinale / section

vista retro / back view

sizes in mm

Please consider a 2% tolerance on indicated measurements

CERAMIC: glossy finish

milky white

rey ar