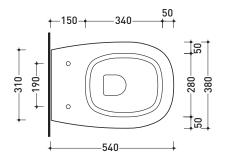

## design JASPER MORRISON

Wall hung wc (fixing kit art. 9008 included)

Flaminia does not recommend combining this toilet model with rapid-flow/flushometer systems or traditional high tanks

vista laterale / lateral view

vista zenitale / zenital view

150

2014

sezione longitudinale / section

vista retro / back view

Please consider a 2% tolerance on indicated measurements

sizes in mm

CERAMIC: glossy finish