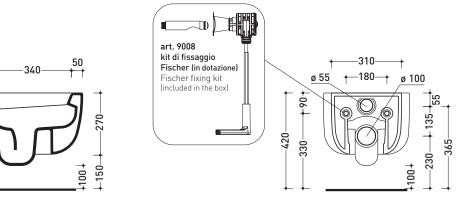

## design JASPER MORRISON

Wall hung wc (fixing kit art. 9008 included)

Flaminia does not recommend combining this toilet model with rapid-flow/flushometer systems or traditional high tanks

vista laterale / lateral view

vista zenitale / zenital view

150

2014

sezione longitudinale / section

vista retro / back view

Please consider a 2% tolerance on indicated measurements

sizes in mm

CERAMIC: glossy finish

55

365

3 2

230

white