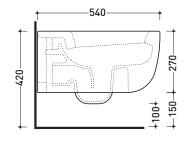

## design JASPER MORRISON

Wall hung wc (fixing kit art. 9008 included)

Flaminia does not recommend combining this toilet model with rapid-flow/flushometer systems or traditional high tanks

vista laterale / lateral view

vista zenitale / zenital view

150

2014

sezione longitudinale / section

vista retro / back view

Please consider a 2% tolerance on indicated measurements

sizes in mm

CERAMIC: glossy finish