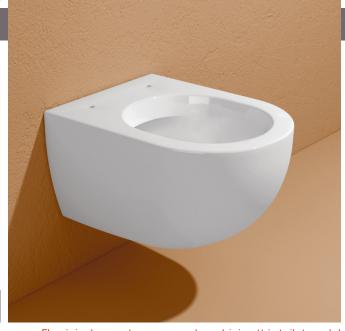

## P119G MiniApp

Wall hung wc with goclean® system (fixing kit included art. 9008)

 ${\tt Complements:} \ \ \textbf{Soft-closing thermosetting wrapping seat\&cover} \ (\texttt{QKCW07})$ SLIM soft-closing thermosetting seat&cover (QKCW09)