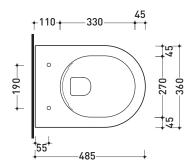

**( €** UNI EN 997

Dop-No997

vista zenitale / zenital view

vista laterale / lateral view

sezione longitudinale / section

vista retro / back view

sizes in mm

Please consider a 2% tolerance on indicated measurements