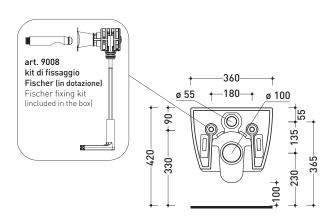

## P119G MiniApp

Wall hung wc with goclean® system (fixing kit included art. 9008)

 ${\tt Complements:} \ \ \textbf{Soft-closing thermosetting wrapping seat\&cover} \ (\texttt{QKCW07})$ SLIM soft-closing thermosetting seat&cover (QKCW09)

Line accessories: TWO - HOOP - NOKÈ - FOLD

Technical

Universal fixing bracket for wall hung wc/bidet (41/P)

Weight 21,5 kg

accessories:

Flaminia does not recommend combining this toilet model with rapid-flow/flushometer systems or traditional high tanks

**( €** UNI EN 997

Dop-No997

vista zenitale / zenital view

vista laterale / lateral view

sezione longitudinale / section

vista retro / back view

sizes in mm

Please consider a 2% tolerance on indicated measurements