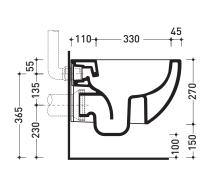

**( €** UNI EN 997

Dop-No997

vista zenitale / zenital view

vista laterale / lateral view

sezione longitudinale / section

vista retro / back view

sizes in mm

Please consider a 2% tolerance on indicated measurements