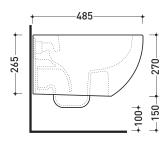

**( €** UNI EN 997

Dop-No997

vista zenitale / zenital view

vista laterale / lateral view

sezione longitudinale / section

vista retro / back view

sizes in mm

Please consider a 2% tolerance on indicated measurements