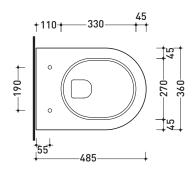

vista zenitale / zenital view

Flaminia does not recommend combining this toilet model with rapid-flow/flushometer systems or traditional high tanks

vista laterale / lateral view

I.  $\mathbb{D}$ art. 9008 kit di fissaggio Fischer (in dotazione) Fischer fixing kit (included in the box) 360 ø 55 180 ø 100 -06 +135--12 420-330-365 230-0