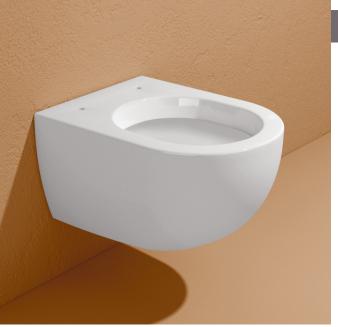

## AP119 MiniApp

Wall hung wc (fixing kit included art. 9008)

| Complements:              | Soft-closing thermosetting wrapping seat&cover (QKCW07)<br>SLIM soft-closing thermosetting seat&cover (QKCW09)<br>Line accessories: TWO - HOOP - NOKÈ - FOLD |
|---------------------------|--------------------------------------------------------------------------------------------------------------------------------------------------------------|
| Technical<br>accessories: | Universal fixing bracket for wall hung wc/bidet (41/P)                                                                                                       |