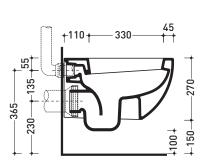

vista zenitale / zenital view

Flaminia does not recommend combining this toilet model with rapid-flow/flushometer systems or traditional high tanks

vista laterale / lateral view

I.  $\mathbb{D}$ art. 9008 kit di fissaggio Fischer (in dotazione) Fischer fixing kit (included in the box) 360 ø 55 180 ø 100 -06 +135--12 420-330-365 230-0