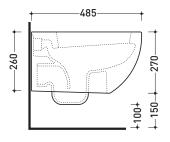

sezione longitudinale / section

vista retro / back view

Please consider a 2% tolerance on indicated measurements

sizes in mm

CERAMIC: glossy finish

http://www.ceramicaflaminia.it/en/products/330-app

©ceramicaflaminiaspa - All rights reserved. Unauthorized copying, publication, reproduction as well as partial reproduction are prohibited