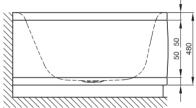

## **BETTE**POOL I COMFORT

Design: schmiddem design

size 161 x 102 cm, article no. 6053 CELV right

| installation variant | dimension          | article no.     | Volume    |
|----------------------|--------------------|-----------------|-----------|
| $\bigcirc$           | 161 x 102 x 45 cm  | 6052 CERV left  | 174 litre |
| 0                    | 161 x 102 x 45 cm  | 6053 CELV right | 174 litre |
|                      | demountable plinth | 6051            |           |