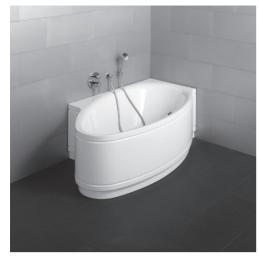

## **BETTE**POOL I COMFORT

Design: schmiddem design

size 161 x 102 cm, article no. 6053 CELV right

| installation variant | dimension          | article no.     | Volume    |
|----------------------|--------------------|-----------------|-----------|
| $\bigcirc$           | 161 x 102 x 45 cm  | 6052 CERV left  | 174 litre |
| 0                    | 161 x 102 x 45 cm  | 6053 CELV right | 174 litre |
|                      | demountable plinth | 6051            |           |