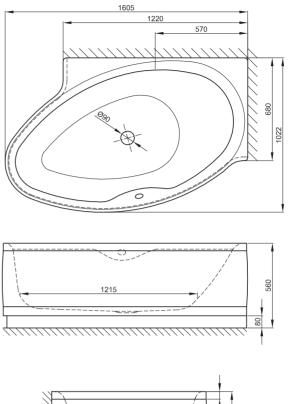

## **BETTE**POOL I COMFORT

Design: schmiddem design

size 161 x 102 cm, article no. 6053 CELV right

| installation variant | dimension          | article no.     | Volume    |
|----------------------|--------------------|-----------------|-----------|
| $\bigcirc$           | 161 x 102 x 45 cm  | 6052 CERV left  | 174 litre |
| 0                    | 161 x 102 x 45 cm  | 6053 CELV right | 174 litre |
|                      | demountable plinth | 6051            |           |