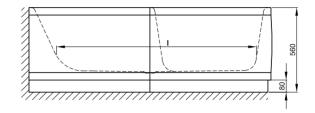

## **BETTE**CORA RONDA COMFORT

Design: sieger design

size 160 x 90/70 cm, shower area right, article no. 8500 CERH

| installation variant | dimension          | Α    | I    | article no. | Volume    |
|----------------------|--------------------|------|------|-------------|-----------|
|                      | 160 x 90 x 42 cm   | 1600 | 1310 | 8500 CERH   | 147 litre |
|                      | 160 x 90 x 42 cm   | 1600 | 1310 | 8520 CELH   | 147 litre |
|                      | demountable plinth |      |      | 8502        |           |
|                      | 170 x 90 x 42 cm   | 1700 | 1410 | 8510 CERH   | 160 litre |
|                      | 170 x 90 x 42 cm   | 1700 | 1410 | 8530 CELH   | 160 litre |
|                      | demountable plinth |      |      | 8512        |           |
|                      |                    |      |      |             |           |

all measurements in mm.

All **BETTE**COMFORT baths are delivered with a solid steel support frame (which includes the bath feet). It is important that the wall on which the bath is installed is even and that there is no exposed piping. For specification changes it is necessary to consult BETTE for technical advice. The **BETTE**COMFORT baths can be supplied with **BETTE**EXTRAS.