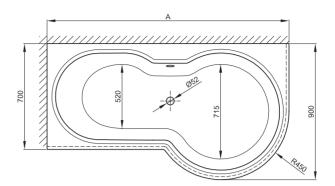

## **BETTE**CORA RONDA COMFORT

Design: sieger design

size 160 x 90/70 cm, shower area right, article no. 8500 CERH

| installation variant | dimension          | Α    | I    | article no. | Volume    |
|----------------------|--------------------|------|------|-------------|-----------|
|                      | 160 x 90 x 42 cm   | 1600 | 1310 | 8500 CERH   | 147 litre |
|                      | 160 x 90 x 42 cm   | 1600 | 1310 | 8520 CELH   | 147 litre |
|                      | demountable plinth |      |      | 8502        |           |
|                      | 170 x 90 x 42 cm   | 1700 | 1410 | 8510 CERH   | 160 litre |
|                      | 170 x 90 x 42 cm   | 1700 | 1410 | 8530 CELH   | 160 litre |
|                      | demountable plinth |      |      | 8512        |           |
|                      |                    |      |      |             |           |

all measurements in mm.

All **BETTE**COMFORT baths are delivered with a solid steel support frame (which includes the bath feet). It is important that the wall on which the bath is installed is even and that there is no exposed piping. For specification changes it is necessary to consult BETTE for technical advice. The **BETTE**COMFORT baths can be supplied with **BETTE**EXTRAS.