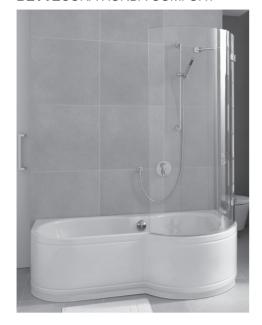

## **BETTE**CORA RONDA COMFORT

Design: sieger design

size 160 x 90/70 cm, shower area right, article no. 8500 CERH

| installation variant | dimension          | Α    | I    | article no. | Volume    |
|----------------------|--------------------|------|------|-------------|-----------|
|                      | 160 x 90 x 42 cm   | 1600 | 1310 | 8500 CERH   | 147 litre |
|                      | 160 x 90 x 42 cm   | 1600 | 1310 | 8520 CELH   | 147 litre |
|                      | demountable plinth |      |      | 8502        |           |
|                      | 170 x 90 x 42 cm   | 1700 | 1410 | 8510 CERH   | 160 litre |
|                      | 170 x 90 x 42 cm   | 1700 | 1410 | 8530 CELH   | 160 litre |
|                      | demountable plinth |      |      | 8512        |           |
|                      |                    |      |      |             |           |