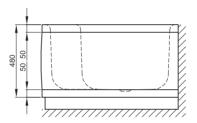

## **BETTE**CORA RONDA COMFORT

Design: sieger design

size 160 x 90/70 cm, shower area right, article no. 8500 CERH

| installation variant | dimension          | Α    | I    | article no. | Volume    |
|----------------------|--------------------|------|------|-------------|-----------|
|                      | 160 x 90 x 42 cm   | 1600 | 1310 | 8500 CERH   | 147 litre |
|                      | 160 x 90 x 42 cm   | 1600 | 1310 | 8520 CELH   | 147 litre |
|                      | demountable plinth |      |      | 8502        |           |
|                      | 170 x 90 x 42 cm   | 1700 | 1410 | 8510 CERH   | 160 litre |
|                      | 170 x 90 x 42 cm   | 1700 | 1410 | 8530 CELH   | 160 litre |
|                      | demountable plinth |      |      | 8512        |           |
|                      |                    |      |      |             |           |

all measurements in mm.

All **BETTE**COMFORT baths are delivered with a solid steel support frame (which includes the bath feet). It is important that the wall on which the bath is installed is even and that there is no exposed piping. For specification changes it is necessary to consult BETTE for technical advice. The **BETTE**COMFORT baths can be supplied with **BETTE**EXTRAS.