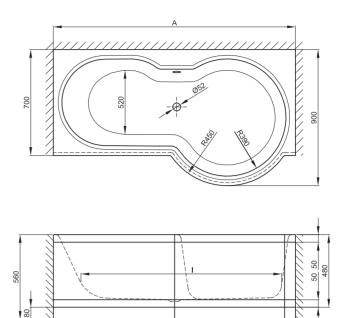

## **BETTE**CORA COMFORT NICHE INSTALLATION

Design: sieger design

size 160 x 90/70 cm, shower area right, article no. 2810 CNVH

| installation variant | dimension          | Α    | \      | article no. | Volume    |
|----------------------|--------------------|------|--------|-------------|-----------|
|                      | 160 x 90 x 42 cm   | 1600 | 1310   | 2810 CNVH   | 147 litre |
|                      | 160 x 90 x 42 cm   | 1600 | 1310   | 2820 CNVH   | 147 litre |
|                      | demountable plinth |      | 2      | 2811        |           |
|                      | 170 x 90 x 42 cm   | 1700 | ) 1410 | 2130 CNVH   | 160 litre |
|                      | 170 x 90 x 42 cm   | 1700 | ) 1410 | 2830 CNVH   | 160 litre |
|                      | demountable plinth |      | 2      | 2131        |           |
|                      | 180 x 90 x 42 cm   | 1800 | 1510   | 8780 CNVH   | 173 litre |
|                      | 180 x 90 x 42 cm   | 1800 | 1510   | 8790 CNVH   | 173 litre |
|                      | demountable plinth |      | 3      | 8781        |           |
|                      |                    |      |        |             |           |

all measurements in mm.