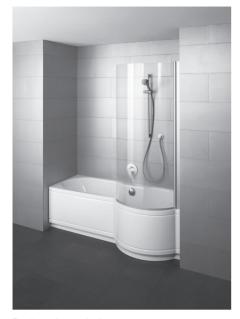

## **BETTE**CORA COMFORT NICHE INSTALLATION

Design: sieger design

size 160 x 90/70 cm, shower area right, article no. 2810 CNVH

| installation variant | dimension          | Α    | \      | article no. | Volume    |
|----------------------|--------------------|------|--------|-------------|-----------|
|                      | 160 x 90 x 42 cm   | 1600 | 1310   | 2810 CNVH   | 147 litre |
|                      | 160 x 90 x 42 cm   | 1600 | 1310   | 2820 CNVH   | 147 litre |
|                      | demountable plinth |      | 2      | 2811        |           |
|                      | 170 x 90 x 42 cm   | 1700 | ) 1410 | 2130 CNVH   | 160 litre |
|                      | 170 x 90 x 42 cm   | 1700 | ) 1410 | 2830 CNVH   | 160 litre |
|                      | demountable plinth |      | 2      | 2131        |           |
|                      | 180 x 90 x 42 cm   | 1800 | 1510   | 8780 CNVH   | 173 litre |
|                      | 180 x 90 x 42 cm   | 1800 | 1510   | 8790 CNVH   | 173 litre |
|                      | demountable plinth |      | 3      | 8781        |           |
|                      |                    |      |        |             |           |