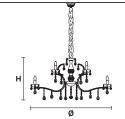

# **MASIERO**

Design by: m\_p studio

VE917/15 (€

Ø 85 cm / 33.46" 60 cm / 23.62" н 18 kg / 39.68 lb W

VE 917/15 MT - CG 15×E14×40 W max (not included) Triac Dimmable

> VE 917/15 RW/DW 15×LED source -60 W tot