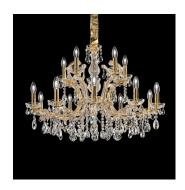

# **Suspension**

# **MASIERO**

Design by: m\_p studio

VE917/15 (€

Ø 85 cm / 33.46" 60 cm / 23.62" н 18 kg / 39.68 lb W

VE 917/15 MT - CG 15×E14×40 W max (not included) Triac Dimmable

> VE 917/15 RW/DW 15×LED source -60 W tot

(driver included). Control system: DMX or Masiero Smart Light App

MT TRADITIONAL

G04 Shiny chrome

G03 Shiny gold

# MT/CG

MT **Traditional version** Coloured glass version

LIGHTING Traditional E14 lightbulbs Chrome or gold plated metal covered FRAME with transparent glass Painted metal covered CG with painted glass No lampshades included LAMPSHADES MT No lampshades included PENDANDTS МТ Transparent glass or crystal Coloured glass