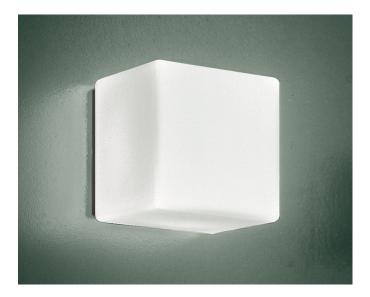

## Cubi P-pl 16

Leucos Design Lab, 2000

Satin white handblown incamiciato ceiling and wall lamp. Structure in metal with arctic grey finish.

| source<br>materials<br>weight-volume | G9 1x3W Retrofit LED 320lm (not included) A+ / D<br>blown and layered glass, polycarbonate<br>0,5 kg - 0,04 m <sup>3</sup> |                                    |                        |  |
|--------------------------------------|----------------------------------------------------------------------------------------------------------------------------|------------------------------------|------------------------|--|
| structure finish                     |                                                                                                                            | diffuser finish                    | <b>code</b><br>0001670 |  |
| notes<br>Satin finish Maximu         | im supported power: G9 1xMAX                                                                                               | satin white<br>48W Halo (included) | 0001070                |  |
| source<br>materials                  | 3x5,8W LED 1320lm 3000K (ii                                                                                                | ,                                  | ⊕ ERE ⊂€               |  |
| weight-volume                        | blown and layered glass, anodized aluminium<br>1,5 kg - 0,04 m³                                                            |                                    |                        |  |