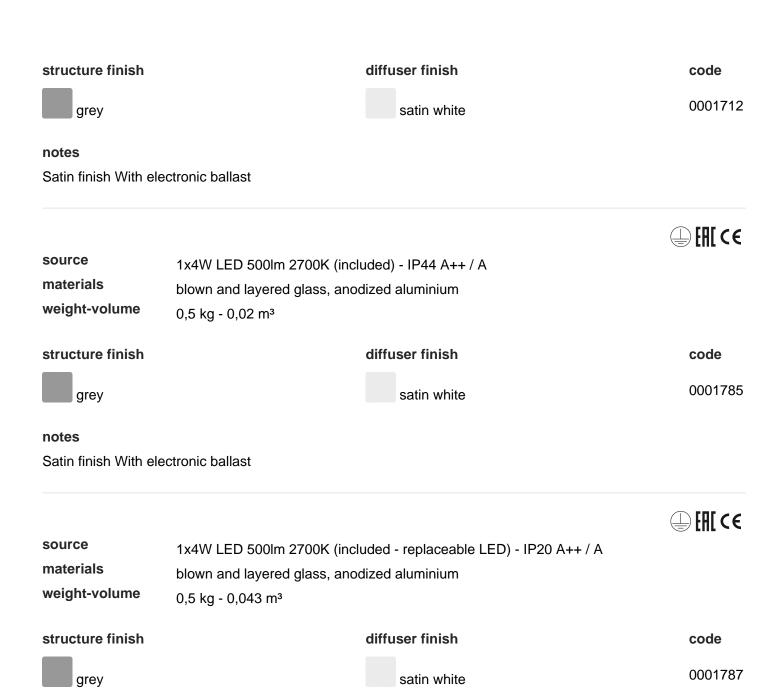

materials blown and layered glass, polycarbonate

weight-volume 0,7 kg - 0,008 m<sup>3</sup>

structure finish diffuser finish code

grey satin white 0001710

notes

Satin finish Maximum supported power: G9 1xMAX 33W Halo (included)

**⊕**[}[(€

source 1x5W LED 500lm 3000K (included) A++ / A
materials blown and layered glass, anodized aluminium

weight-volume 0,5 kg - 0,02 m<sup>3</sup>

notes

Satin finish With electronic ballast