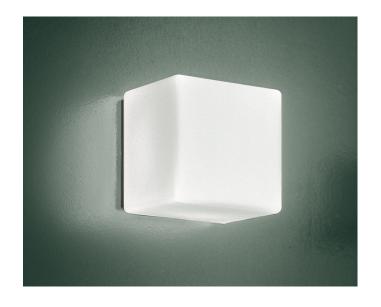

## Cubi P-pl 11

Leucos Design Lab, 2000

Satin white handblown incamiciato ceiling and wall lamp. Structure in metal with arctic grey finish.

**⊕**[}[(€

source G9 1x3W Retrofit LED 320lm (not included) A+ / D