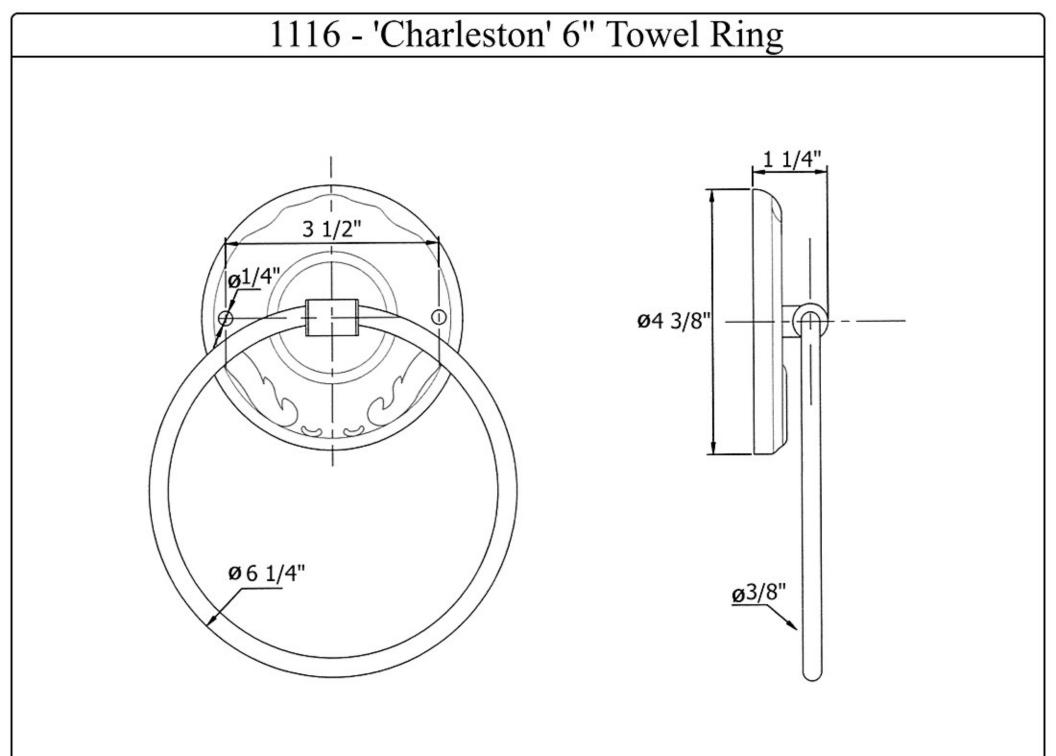

## 1116 - 'Charleston' 6" Towel Ring 1/4 3 1/2" 14 Ø4 3/8" ന Ø6 1/4" ø3/8" Description Part# **Technical Information** 01 Ceramic Escutcheon Plastic Insert 02 03 **Finished Ring** • Available finishes are Polished Chrome(48), SoliBrass(49), 04 **Finished Screw** Old Gold(52), Old Silver(53), Polished Brass(55), Polished Nickel(56), Brushed Nickel(57), Satin Nickel(60), Weathered Brass(70). • Please see cleaning instructions: http://herbeau.com/CleaningAll.pdf for finish care and maintenance information. Please follow example when ordering parts for 'Charleston' 6" Towel Ring. To order part#03 – Finished Ring o <u>9111603xx</u> Art du Sanitaire depuis 185 Please substitute finish number needed in place of XX. To order a part that is not finished use 00