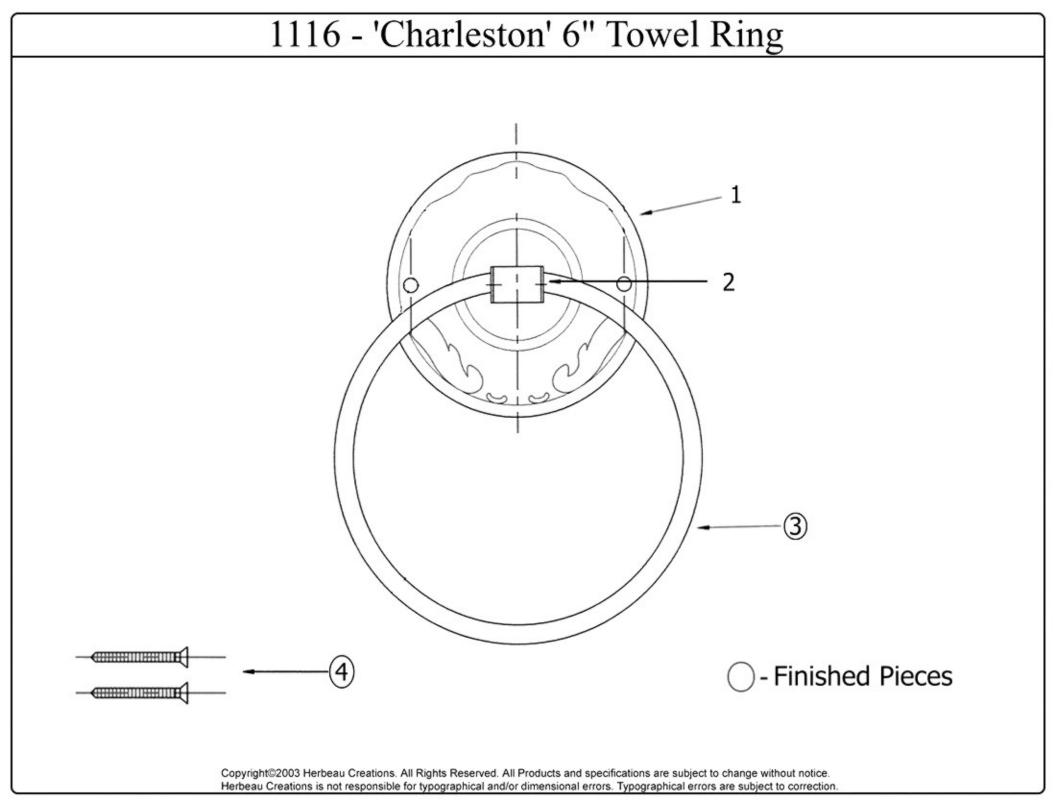

## 1116 - 'Charleston' 6" Towel Ring 1/4 3 1/2" 14 Ø4 3/8" ന Ø6 1/4" ø3/8" Description Part# **Technical Information** 01 Ceramic Escutcheon Plastic Insert 02 03 **Finished Ring** • Available finishes are Polished Chrome(48), SoliBrass(49), 04 **Finished Screw** Old Gold(52), Old Silver(53), Polished Brass(55), Polished Nickel(56), Brushed Nickel(57), Satin Nickel(60), Weathered Brass(70). • Please see cleaning instructions: http://herbeau.com/CleaningAll.pdf for finish care and maintenance information. Please follow example when ordering parts for 'Charleston' 6" Towel Ring. To order part#03 – Finished Ring o <u>9111603xx</u> Art du Sanitaire depuis 185 Please substitute finish number needed in place of XX. To order a part that is not finished use 00