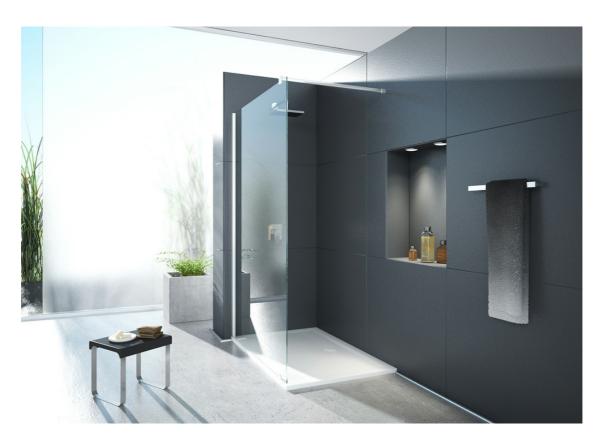

## **ONE&ONE CORNER VERSION**

Product number: One&One Eck

One&One: striking for its pure, conscious minimalism Sometimes the simple solutions are the best. This is also true of the shower enclosure from HOESCH: the One & One. Pure freedom. Enjoy totally new space dimensions when showering with the generous XXL format. The design is impressive with its pure, conscious minimalism: You enter the real glass cabin through a simple opening. The handrail can be shortened to the desired length during fitting. The One & One corner shower enclosure consists of a 210 cm-high shower partition made from real glass. With no door, it is easy to enter via the opening at the side. All profiles and brackets have a minimalist, chrome look to highlight the simple elegance of the cabin. The icing on the cake is the EverClean finish on both sides of the glass guaranteeing a brilliantly clear, flawless glass enclosure. Basic equipment:

— Real glass shower enclosure (8 mm) with EverClean coating — Chromed wall profiles and handrail — Adjustment range: Wall connection profile +/- 10 mm — The handrail can be shortened to the desired length during fitting — Profile combined with hand towel hook