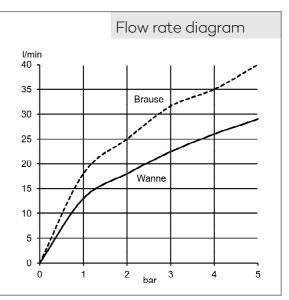

Product: KLUDI PURE&SOLID Concealed single lever bath- and shower mixer, DN 15

Article-Nr.: 346570575

Surface: 05 chrome

Product description

manufacterer KLUDI GmbH & Co. KG Typ: KLUDI PURE&SOLID Concealed single lever bath- and shower mixer, PN 10 Art. Nr. 346570575 concealed bath-shower mixer single lever mixer trim set without pre-installation set pre installation set KLUDI FLEXX.BOXX Art. Nr. 88011 trim set with functional unit wall mounted automatic diverter: shower/ bath solid lever, metal protected against back flow ceramic cartridge with hotwater safety device flow rate at 3 bar = 21 l/ min.