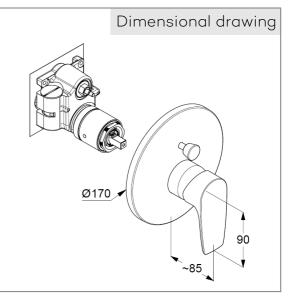

Product: KLUDI PURE&SOLID Concealed single lever bath- and shower mixer, DN 15

Article-Nr.: 346570575

Surface: 05 chrome

Product description

manufacterer KLUDI GmbH & Co. KG Typ: KLUDI PURE&SOLID Concealed single lever bath- and shower mixer, PN 10 Art. Nr. 346570575 concealed bath-shower mixer single lever mixer trim set without pre-installation set pre installation set KLUDI FLEXX.BOXX Art. Nr. 88011 trim set with functional unit wall mounted automatic diverter: shower/ bath solid lever, metal protected against back flow ceramic cartridge with hotwater safety device flow rate at 3 bar = 21 l/ min.