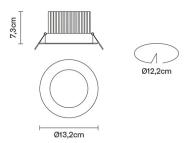

# : Fabbian

### **VENUS**

## F40F2501

FE Design









### Description

Downlight with adjustable white painted aluminium structure.



### Dimmable LED

LED 1x26W-35° WHITE 3000K

### Material

Aluminium

### Light source and alternative bulbs

2400lm Cri >92

# Available structure colours

White

Polished aluminium

### Energetic class A++





### Included accessories

LED

Dimmable electronic driver

### Weight

Net: 0 kg Gross: 0 kg

### **Packaging**

Volume: 0 m<sup>3</sup> Number of boxes: 1

### In the same family



Square downlight

### **Specs**









# : Fabbian

### **VENUS**

## F40F2511

FE Design









### Description

Downlight with adjustable polished aluminium structure.



220-240V

### Dimmable LED

### Light source and alternative bulbs

LED 1x26W-35° WHITE 3000K 2400lm Cri >92

### Material

Aluminium

Available structure colours White



Polished aluminium

### Energetic class A++





### Included accessories

LED

Dimmable electronic driver

### Weight

Net: 0 kg Gross: 0 kg

### **Packaging**

Volume: 0 m<sup>3</sup> Number of boxes: 1

### In the same family



Square downlight

### **Specs**