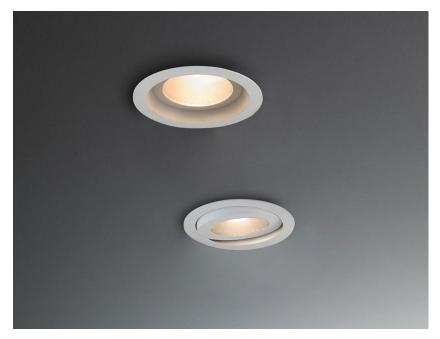

### Description

Downlight with adjustable white painted aluminium structure.

### Description

Downlight with adjustable polished aluminium structure.

220-240V