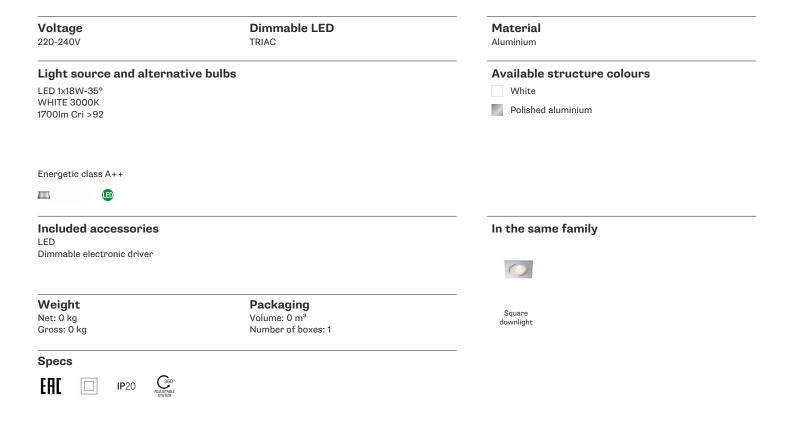

#### Dimensions

**Description** Downlight with adjustable white painted aluminium structure.

Fabbian s.r.l. | via Santa Brigida 50, 31023 Castelminio di Resana (TV) Italy | tel. +39 0423 4848 | fax +39 0423 484395 | www.fabbian.com | info@fabbian.com

#### Dimensions

**Description** Downlight with adjustable polished aluminium structure.

Fabbian s.r.l. | via Santa Brigida 50, 31023 Castelminio di Resana (TV) Italy | tel. +39 0423 4848 | fax +39 0423 484395 | www.fabbian.com | info@fabbian.com