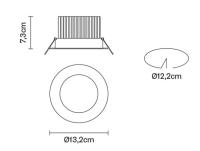

#### Dimensions

**Description** Downlight with adjustable white painted aluminium structure.

Fabbian s.r.l. | via Santa Brigida 50, 31023 Castelminio di Resana (TV) Italy | tel. +39 0423 4848 | fax +39 0423 484395 | www.fabbian.com | info@fabbian.com