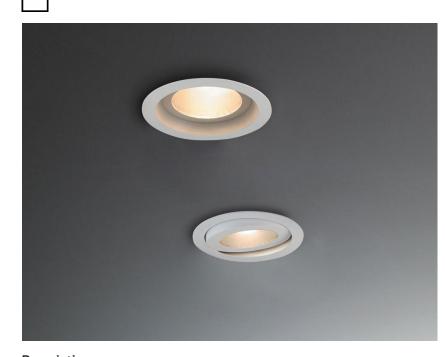

#### Dimensions

**Description** Downlight with adjustable white painted aluminium structure.

Fabbian s.r.l. | via Santa Brigida 50, 31023 Castelminio di Resana (TV) Italy | tel. +39 0423 4848 | fax +39 0423 484395 | www.fabbian.com | info@fabbian.com

#### Dimensions

**Description** Downlight with adjustable polished aluminium structure.

Fabbian s.r.l. | via Santa Brigida 50, 31023 Castelminio di Resana (TV) Italy | tel. +39 0423 4848 | fax +39 0423 484395 | www.fabbian.com | info@fabbian.com