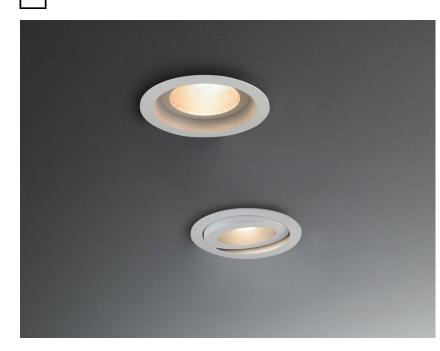

#### Dimensions

**Description** Downlight with adjustable white painted aluminium structure.

Fabbian s.r.l. | via Santa Brigida 50, 31023 Castelminio di Resana (TV) Italy | tel. +39 0423 4848 | fax +39 0423 484395 | www.fabbian.com | info@fabbian.com

#### Dimensions

**Description** Downlight with adjustable polished aluminium structure.

Fabbian s.r.l. | via Santa Brigida 50, 31023 Castelminio di Resana (TV) Italy | tel. +39 0423 4848 | fax +39 0423 484395 | www.fabbian.com | info@fabbian.com