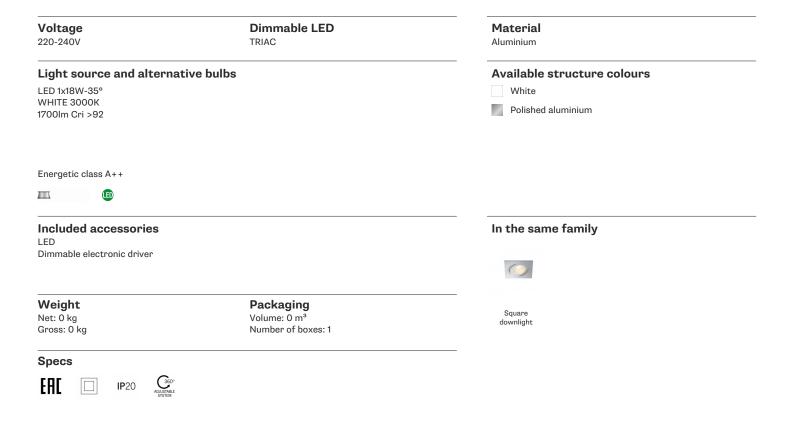

#### Dimensions

**Description** Downlight with adjustable white painted aluminium structure.

Fabbian s.r.l. | via Santa Brigida 50, 31023 Castelminio di Resana (TV) Italy | tel. +39 0423 4848 | fax +39 0423 484395 | www.fabbian.com | info@fabbian.com

#### Dimensions

**Description** Downlight with adjustable polished aluminium structure.

Fabbian s.r.l. | via Santa Brigida 50, 31023 Castelminio di Resana (TV) Italy | tel. +39 0423 4848 | fax +39 0423 484395 | www.fabbian.com | info@fabbian.com