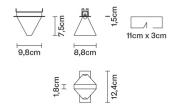

# : Fabbian

## TRIPLA

# F41F0111

Desall / Devis Busato & Giulia Ciccarese







### **Dimensions**



### Description

Downlight with crystal diffuser. Structure in polished aluminium.



220-240V

### **Dimmable LED**

PUSH 1..10V

### Light source and alternative bulbs

LED 1x4.3W-120° 540lm Cri >80

Material

Crystal - Aluminium

WHITE 3000K

Available diffuser colours

Available structure colours Polished aluminium

Transparent

### Energetic class A++



# Included accessories

LED

Dimmable electronic driver

# Bronze In the same family

Anthracite



# Weight

Net: 0 kg Gross: 0 kg

### **Packaging**

Volume: 0 m<sup>3</sup> Number of boxes: 1

# Specs





**IP**40 **IP**55