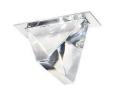

### Description

Downlight with crystal diffuser. Structure in polished aluminium.

220-240V

### Light source and alternative bulbs

LED 1x4.3W-120° 540lm Cri >80

Material

Crystal - Aluminium

WHITE 3000K

Available diffuser colours

Available structure colours Polished aluminium

Transparent