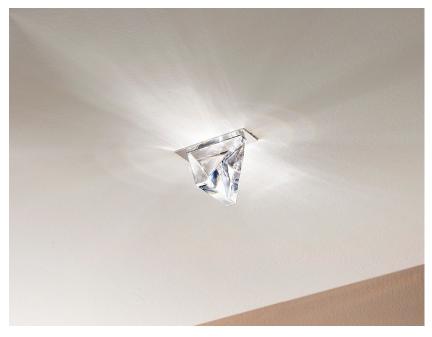

### Description

Downlight with crystal diffuser. Structure in polished aluminium.

220-240V

### Light source and alternative bulbs

LED 1x4.3W-120° 540lm Cri >80

Material

Crystal - Aluminium

WHITE 3000K

Available diffuser colours

Available structure colours Polished aluminium

Transparent