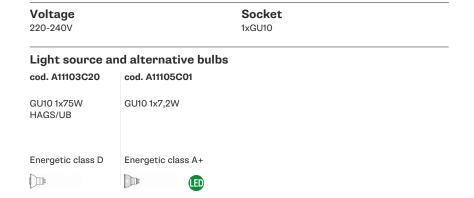

### Description

Downlight with satin-finish white glass diffuser.

Socket 1xGX24q-2

### Light source and alternative bulbs

cod. A12201C10

GX24q-2 1x18W FSQ

Energetic class A