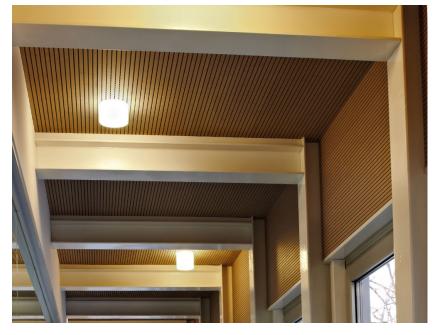

### Description

Downlight with satin-finish white glass diffuser.

Material

Glass - Metal

Available diffuser colours

White

Available structure colours

Chrome

### Description

Downlight with satin-finish white glass diffuser.

Socket 1xGX24q-2