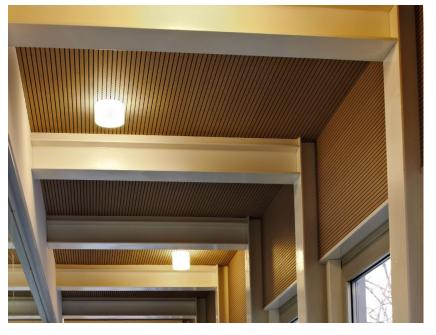

### Description

Downlight with satin-finish white glass diffuser.

Material

Glass - Metal

Available diffuser colours

White

Available structure colours

Chrome

### Description

Downlight with satin-finish white glass diffuser.

Socket 1xGX24q-2