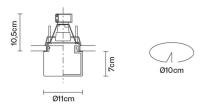

# : Fabbian

# MONO&EASY

# D14F3701

Massimo Sacconi / Luca Scacchetti









### Description

Downlight with satin-finish white glass diffuser.



Material

Glass - Metal

Available diffuser colours

White

Available structure colours

Chrome

## Not included accessories

Bulb

WeightPackagingNet: 0.79 kgVolume: 0.007 m³Gross: 0.88 kgNumber of boxes: 1

### Specs











# : Fabbian

# MONO&EASY

# D14F3901

Massimo Sacconi / Luca Scacchetti









### Description

Downlight with satin-finish white glass diffuser.



Socket 1xGX24q-2

### Light source and alternative bulbs

cod. A12201C10

GX24q-2 1x18W FSQ

Energetic class A



### Not included accessories

Bulb Driver

Weight Net: 0.79 kg Gross: 0.88 kg

### **Packaging**

Volume: 0.007 m<sup>3</sup> Number of boxes: 1

### Specs





IP20 IP44 Material

Glass - Metal

### Available diffuser colours

White