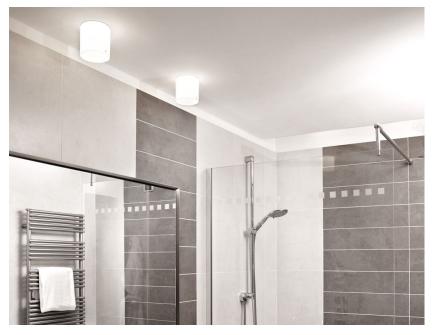

### Description

Downlight with satin-finish white glass diffuser.

Voltage 220-240V Socket

#### Description

Downlight with satin-finish white glass diffuser.