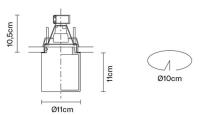

#### **Dimensions**

Material

Glass - Metal

White

Chrome

Available diffuser colours

Available structure colours