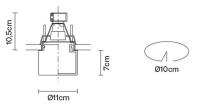

#### **Dimensions**

Material

Glass - Metal

White

Chrome

Available diffuser colours

Available structure colours