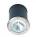

# D60F1660

Bridgewell Consulting LTD

#### **Dimensions**

6.1cm

Ø7,9cm

#### Description

Downlight with anodized aluminium structure.

#### Voltage

500mA

#### Light source and alternative bulbs

LED 1x10W-40° WHITE 3000K 1000lm Cri >80

#### Material

Aluminium

#### Available structure colours

Anodized

Energetic class A++