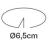

# :Fabbian

## **CRICKET**

# D60F1660

Bridgewell Consulting LTD







#### **Dimensions**



6.1cm



Ø7,9cm



#### Description

Downlight with anodized aluminium structure.

#### Voltage

500mA

#### Light source and alternative bulbs

LED 1x10W-40° WHITE 3000K 1000lm Cri >80

#### Material

Aluminium

#### Available structure colours

Anodized

Energetic class A++





#### Included accessories

LED

#### Not included accessories

Driver Housing

# Oriver

Weight Net: 0.32 kg Gross: 0.39 kg

### **Packaging**

Volume: 0.003 m<sup>3</sup> Number of boxes: 1

# In the same family





Downlight IP67 Downlight IP65

### Specs





**IP**67