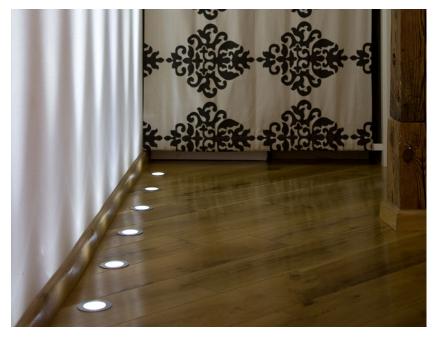

#### **Dimensions**

6.1cm

Ø7,9cm

#### Description

Downlight with anodized aluminium structure.

#### Material

Aluminium