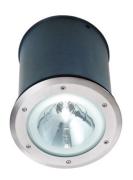

## **Dimensions**

Socket Voltage 220-240V

Light source and alternative bulbs

cod. A10220C01 cod. A10227C01 cod. A10218C10

E27 1x75W E27 1x14W E27 1x30W

HAGS FBT

Energetic class A Energetic class D Energetic class A+