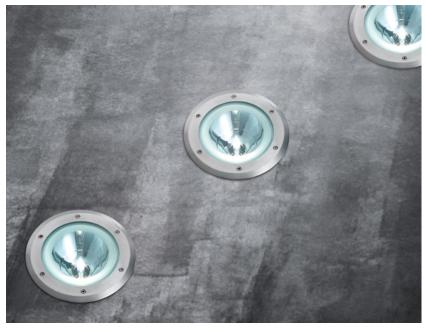

## D60F3035

Bridgewell Consulting LTD

Downlight with anodized aluminium structure.