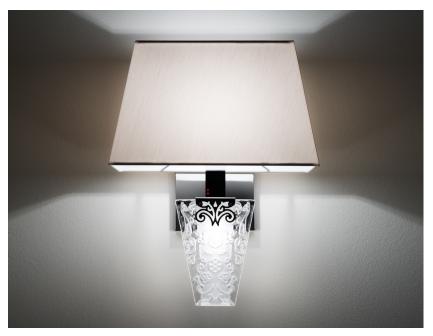

# Dimensions

## Description

Wall lamp with crystal diffusers and fabric lampshade. Polished chrome-plated finishes. Equipped with a double source of light.