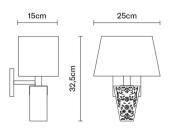

# :Fabbian

## **VICKY**

# D69D0301

Nicola Design





# Dimensions



## Description

Wall lamp with crystal diffusers and fabric lampshade. Polished chrome-plated finishes. Equipped with a double source of light.



## Socket

1xG9

## Light source and alternative bulbs

cod. A11003C20

cod. A11001C20

G9 1x48W HSGS G9 1x20W HSGS

^



Energetic class D

Energetic class D

## Included accessories

Double switch

#### Not included accessories

Bulb

# Weight

Net: 2.14 kg Gross: 2.79 kg

## Packaging

Volume: 0.035 m<sup>3</sup> Number of boxes: 1

# Specs





**IP**20

## Material

Crystal glass - Fabric - Metal

## Available diffuser colours

White

Black

#### Available structure colours

Chrome

## In the same family