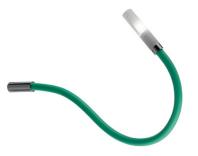

## Description

EHE

Wall/ceiling lamp with pyrex diffuser. Polished chrome-plated metal structure. Flexible pipes covered by coloured silicon.

Fabbian s.r.l. | via Santa Brigida 50, 31023 Castelminio di Resana (TV) Italy | tel. +39 0423 4848 | fax +39 0423 484395 | www.fabbian.com | info@fabbian.com