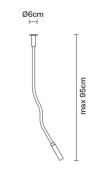

## Dimensions

ADJUSTABLE C0.3 m

**IP**40

Pictures, descriptions, dimensions and technical data have to be considered as purely indicative. While maintaining the basic characteristics of the product, the manufacturer reserves the right to make modifications at any time with the sole aim of improvement