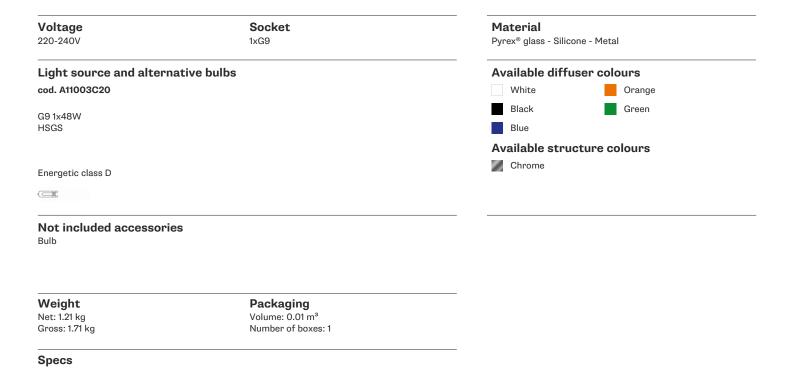

## Description

EHE

Wall/ceiling lamp with pyrex diffuser. Polished chrome-plated metal structure. Flexible pipes covered by coloured silicon.

Fabbian s.r.l. | via Santa Brigida 50, 31023 Castelminio di Resana (TV) Italy | tel. +39 0423 4848 | fax +39 0423 484395 | www.fabbian.com | info@fabbian.com