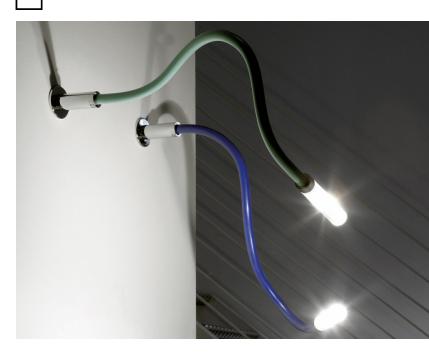

## Description

EHE

Wall/ceiling lamp with pyrex diffuser. Polished chrome-plated metal structure. Flexible pipes covered by coloured silicon.

Fabbian s.r.l. | via Santa Brigida 50, 31023 Castelminio di Resana (TV) Italy | tel. +39 0423 4848 | fax +39 0423 484395 | www.fabbian.com | info@fabbian.com