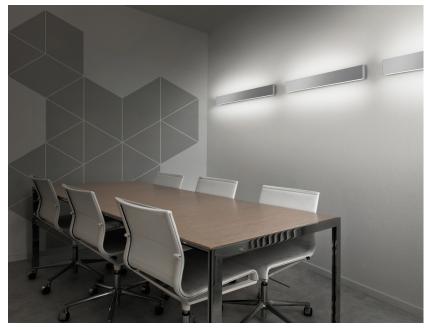

# **SLOT**

#### Description

Wall lamp with dust white painted aluminium structure. The upper and lower parts are closed by two Polymethyl-Methacrylate diffusers.

#### Available structure colours

White

Polished aluminium