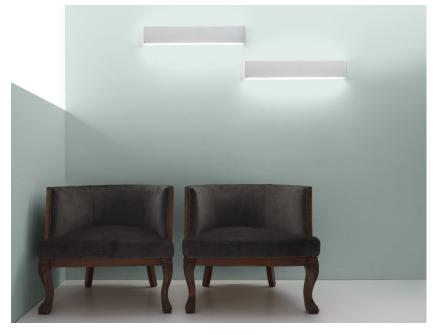

# **SLOT**

# F15D0201

Studio Futura

#### Description

Wall lamp with dust white painted aluminium structure. The upper and lower parts are closed by two Polymethyl-Methacrylate diffusers.