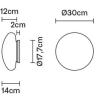

#### Description

Wall/ceiling lamp with diffuser in satin-finish white blown glass. Supporting structure made of metal or polyester reinforced with glass fibre, painted white.

 Voltage
 Socket

 220-240V
 1xE27

#### Description

Wall/ceiling lamp with diffuser in satin-finish white blown glass. Supporting structure made of metal or polyester reinforced with glass fibre, painted white.

Material

Glass - Metal

Available diffuser colours

#### Description

Wall/ceiling lamp with diffuser in satin-finish white blown glass. Supporting structure made of metal or polyester reinforced with glass fibre, painted white.

 Voltage
 Socket

 220-240V
 2xE27