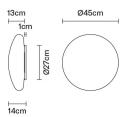

#### Description

Wall/ceiling lamp with diffuser in satin-finish white blown glass. Supporting structure made of metal or polyester reinforced with glass fibre, painted white.

 Voltage
 Socket

 220-240V
 1xE27

#### Description

Wall/ceiling lamp with diffuser in satin-finish white blown glass. Supporting structure made of metal or polyester reinforced with glass fibre, painted white.

 Voltage
 Socket

 220-240V
 2xE27