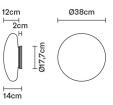

### Light source and alternative bulbs

cod. A10207C12

cod. A10212C10

E27 1x100W

E27 1x15W

HSGST

FBG

Energetic class D

Energetic class A

-----