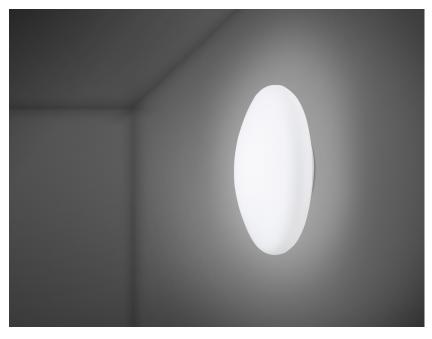

#### Description

Wall/ceiling lamp with diffuser in satin-finish white blown glass. Supporting structure made of metal or polyester reinforced with glass fibre, painted white.

 Voltage
 Socket

 220-240V
 1xE27

#### Description

Wall/ceiling lamp with diffuser in satin-finish white blown glass. Supporting structure made of metal or polyester reinforced with glass fibre, painted white.

Material

Glass - Metal

Available diffuser colours

#### Description

Wall/ceiling lamp with diffuser in satin-finish white blown glass. Supporting structure made of metal or polyester reinforced with glass fibre, painted white.

 Voltage
 Socket

 220-240V
 2xE27