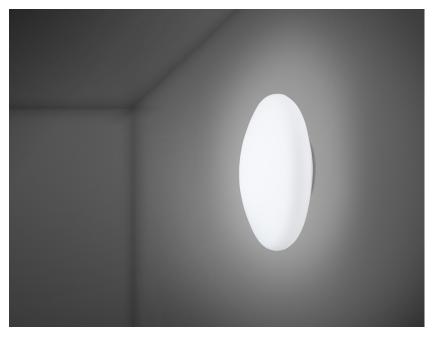

#### Description

Wall/ceiling lamp with diffuser in satin-finish white blown glass. Supporting structure made of metal or polyester reinforced with glass fibre, painted white.

 Voltage
 Socket

 220-240V
 1xE27

#### Description

Wall/ceiling lamp with diffuser in satin-finish white blown glass. Supporting structure made of metal or polyester reinforced with glass fibre, painted white.

Material

Glass - Metal

Available diffuser colours

#### Description

Wall/ceiling lamp with diffuser in satin-finish white blown glass. Supporting structure made of metal or polyester reinforced with glass fibre, painted white.

 Voltage
 Socket

 220-240V
 2xE27