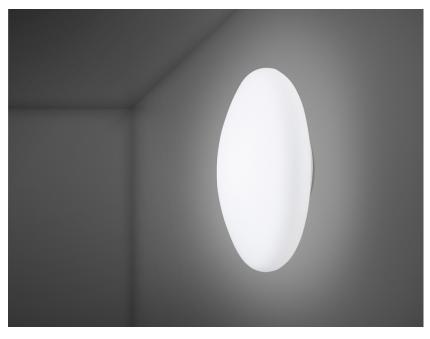

#### Description

Wall/ceiling lamp with diffuser in satin-finish white blown glass. Supporting structure made of metal or polyester reinforced with glass fibre, painted white.

 Voltage
 Socket

 220-240V
 1xE27

#### Description

Wall/ceiling lamp with diffuser in satin-finish white blown glass. Supporting structure made of metal or polyester reinforced with glass fibre, painted white.

Material

Glass - Metal

Available diffuser colours

#### Description

Wall/ceiling lamp with diffuser in satin-finish white blown glass. Supporting structure made of metal or polyester reinforced with glass fibre, painted white.

 Voltage
 Socket

 220-240V
 2xE27