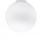

#### Description

Wall/ceiling lamp with diffuser in satin-finish white blown glass. Supporting structure made of metal or polyester reinforced with glass fibre, painted white.

Voltage

220-240V

**Dimmable LED** 