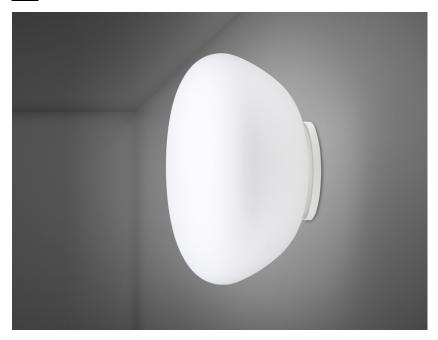

#### Description

Wall/ceiling lamp with diffuser in satin-finish white blown glass. Supporting structure made of metal or polyester reinforced with glass fibre, painted white.

Voltage

220-240V

**Dimmable LED** 

### Light source and alternative bulbs

LED 1x17W-120°

Material

Glass - Metal

WHITE 3000K 1850lm Cri >80 Available diffuser colours

White

Energetic class A++

Available structure colours