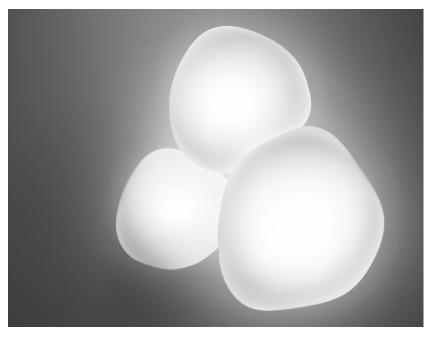

### Description

Wall/ceiling lamp with diffuser in satin-finish white blown glass. Supporting structure made of metal or polyester reinforced with glass fibre, painted white.

Voltage

220-240V

**Dimmable LED** 

LED 1x17W-120° WHITE 3000K

Material

Glass - Metal

### Light source and alternative bulbs

1850lm Cri >80

Available diffuser colours

Available structure colours

White

White

Energetic class A++

LED