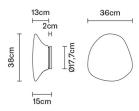

lla / D&G Studio







### **Dimensions**



### Description

Wall/ceiling lamp with diffuser in satin-finish white blown glass. Supporting structure made of metal or polyester reinforced with glass fibre, painted white.

Voltage

220-240V

**Dimmable LED** 

LED 1x17W-120° WHITE 3000K

Material

Glass - Metal

### Light source and alternative bulbs

1850lm Cri >80

Available diffuser colours

Available structure colours

White

White

Energetic class A++



LED



Included accessories

Not included accessories

Base for cluster F07 Z01 01

In the same family



Weight

Net: 2.32 kg Gross: 2.97 kg **Packaging** Volume: 0.035 m<sup>3</sup>

Number of boxes: 1

**Specs** 

EAC

**IP**40

Ceiling

# : Fabbian

# LUMI

# F07G4101

A.Saggia & V.Sommella / D&G Studio







### **Dimensions**



### Description

Wall/ceiling lamp with diffuser in satin-finish white blown glass. Supporting structure made of metal or polyester reinforced with glass fibre, painted white.

Voltage

220-240V

**Dimmable LED** 

Light source and alternative bulbs

LED 1x17W-120° WHITE 3000K 1850lm Cri >80

Material

Glass - Metal

White

Available diffuser colours

Energetic class A++



LED



Included accessories

Not included accessories

Base for cluster F07 Z01 01

Weight

Net: 3.46 kg Gross: 4.26 kg **Packaging** 

Volume: 0.05 m<sup>3</sup> Number of boxes: 1

**Specs** 

EAC

**IP**40

Available structure colours White

In the same family









Table















Ceiling

# : Fabbian

# LUMI

# F07G4301

A.Saggia & V.Sommella / D&G Studio









### Description

Wall/ceiling lamp with d