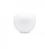

### Description

Wall/ceiling lamp with diffuser in satin-finish white blown glass. Supporting structure made of metal or polyester reinforced with glass fibre, painted white.

Voltage

220-240V

**Dimmable LED** 