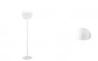

### Description

Wall/ceiling lamp with diffuser in satin-finish white blown glass. Supporting structure made of metal or polyester reinforced with glass fibre, painted white.

Voltage

220-240V

**Dimmable LED** 