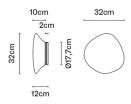

# : Fabbian

# LUMI

# F07G3901

A.Saggia & V.Sommella / D&G Studio







### **Dimensions**



### Description

Wall/ceiling lamp with diffuser in satin-finish white blown glass. Supporting structure made of metal or polyester reinforced with glass fibre, painted white.

Voltage

220-240V

**Dimmable LED** 

LED 1x17W-120° WHITE 3000K

Material

Glass - Metal

### Light source and alternative bulbs

1850lm Cri >80

Available diffuser colours

Available structure colours

White

White

Energetic class A++



LED



Included accessories

Not included accessories

Base for cluster F07 Z01 01

In the same family



Weight

Net: 2.32 kg Gross: 2.97 kg **Packaging** Volume: 0.035 m<sup>3</sup>

Number of boxes: 1

**Specs** 

EAC

**IP**40

Ceiling

# : Fabbian

# LUMI

# F07G4101

A.Saggia & V.Sommella / D&G Studio







### **Dimensions**



### Description

Wall/ceiling lamp with di