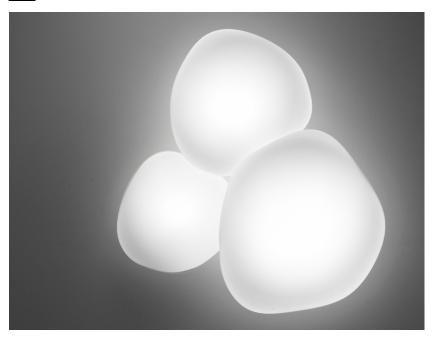

### Description

Wall/ceiling lamp with diffuser in satin-finish white blown glass. Supporting structure made of metal or polyester reinforced with glass fibre, painted white.

Voltage

220-240V

**Dimmable LED** 