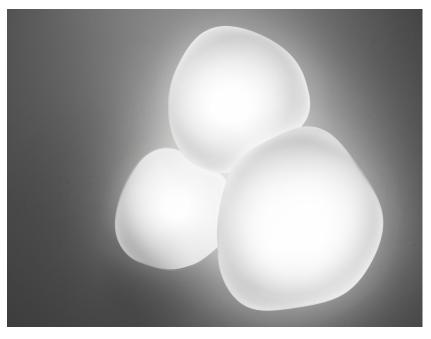

### Description

Wall/ceiling lamp with diffuser in satin-finish white blown glass. Supporting structure made of metal or polyester reinforced with glass fibre, painted white.

Voltage

220-240V

**Dimmable LED** 

LED 1x17W-120° WHITE 3000K

Material

Glass - Metal

### Light source and alternative bulbs

1850lm Cri >80

Available diffuser colours

Available structure colours

White

White

Energetic class A++

LED