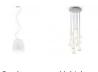

### Description

Wall/ceiling lamp with diffuser in satin-finish white blown glass. Supporting structure made of metal or polyester reinforced with glass fibre, painted white.

Voltage

220-240V

**Dimmable LED** 