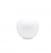

#### Description

Wall/ceiling lamp with diffuser in satin-finish white blown glass. Supporting structure made of metal or polyester reinforced with glass fibre, painted white.

 Voltage
 Socket

 220-240V
 1xE27