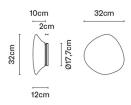

# :Fabbian

## LUMI

## F07G1501

A.Saggia & V.Sommella / D&G Studio







#### **Dimensions**



#### Description

Wall/ceiling lamp with diffuser in satin-finish white blown glass. Supporting structure made of metal or polyester reinforced with glass fibre, painted white.

 Voltage
 Socket

 220-240V
 1xE27

#### Light source and alternative bulbs

cod. A10207C12

cod. A10212C10

E27 1x100W

E27 1x15W

HSGST

FBG

Energetic class D

Energetic class A

#### Not included accessories

Bulb

Base for cluster F07 Z01 01

Weight Packaging
Net: 2.32 kg Volume: 0.035 m³
Gross: 2.97 kg Number of boxes: 1

### Specs

EHC

**IP**40

Material

Glass - Metal

#### Available diffuser colours

White

#### Available structure colours

White

#### In the same family





Ceiling

# :Fabbian

## LUMI

## F07G1701

A.Saggia & V.Sommella / D&G Studio









#### Description

Wall/ceiling lamp with d