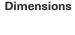

#### Description

Wall/ceiling lamp with diffuser in satin-finish white blown glass. Supporting structure made of metal or polyester reinforced with glass fibre, painted white.

Socket Voltage 220-240V

#### Light source and alternative bulbs

cod. A10207C12

cod. A10212C10

E27 1x100W

**HSGST** 

E27 1x15W **FBG** 

Energetic class A

Energetic class D

## Not included accessories

Bulb

Base for cluster F07 Z01 01

Weight Net: 3.29 kg Gross: 4.09 kg

#### **Packaging**

Volume: 0.05 m<sup>3</sup> Number of boxes: 1

### Specs

EAC

**IP**40

#### Material

Glass - Metal

## Available diffuser colours

White

### Available structure colours

White

#### In the same family







Table









Pendant

Ceiling

# : Fabbian

## LUMI

## F07G1901

A.Saggia & V.Sommella / D&G Studio







Material

Glass - Metal

White

White

Available diffuser colours

Available structure colours



#### Description

Wall/ceiling lamp with diffuser in satin-finish white blown glass. Supporting structure made of metal or polyester reinforced with glass fibre, painted white.



cod. A10208C12 cod. A10212C10

E27 1x150W E27 1x15W **HSGST FBG** 

Energetic class D Energetic class A

#### Not included accessories

Bulb

Base for cluster F07 Z01 01

| Packaging                   |                             |
|-----------------------------|-----------------------------|
| Volume: 0.07 m <sup>3</sup> |                             |
| Number of boxes: 1          |                             |
|                             | Volume: 0.07 m <sup>3</sup> |

# **Specs**

EAC **IP**40