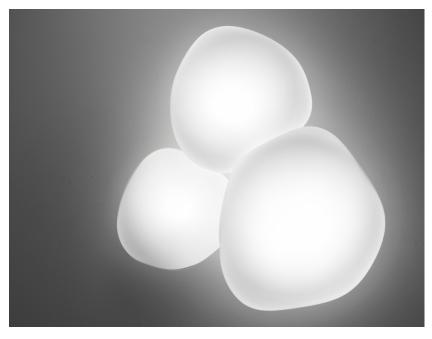

#### Description

Wall/ceiling lamp with diffuser in satin-finish white blown glass. Supporting structure made of metal or polyester reinforced with glass fibre, painted white.

 Voltage
 Socket

 220-240V
 1xE27