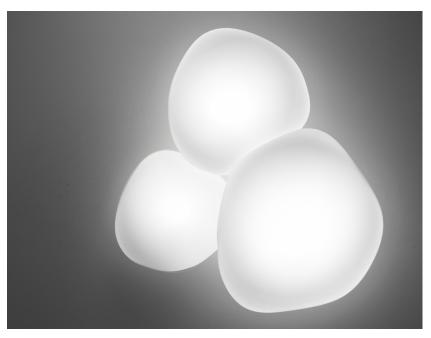

#### Description

Wall/ceiling lamp with diffuser in satin-finish white blown glass. Supporting structure made of metal or polyester reinforced with glass fibre, painted white.

 Voltage
 Socket

 220-240V
 1xE27

#### Description

Wall/ceiling lamp with diffuser in satin-finish white blown glass. Supporting structure made of metal or polyester reinforced with glass fibre, painted white.

Socket Voltage 220-240V

#### Description

Wall/ceiling lamp with diffuser in satin-finish white blown glass. Supporting structure made of metal or polyester reinforced with glass fibre, painted white.

cod. A10208C12 cod. A10212C10