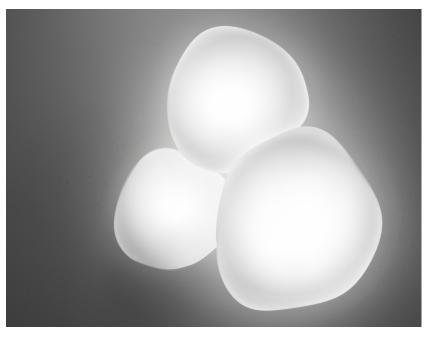

#### Description

Wall/ceiling lamp with diffuser in satin-finish white blown glass. Supporting structure made of metal or polyester reinforced with glass fibre, painted white.

 Voltage
 Socket

 220-240V
 1xE27

#### Description

Wall/ceiling lamp with diffuser in satin-finish white blown glass. Supporting structure made of metal or polyester reinforced with glass fibre, painted white.

Socket Voltage 220-240V

#### Description

Wall/ceiling lamp with diffuser in satin-finish white blown glass. Supporting structure made of metal or polyester reinforced with glass fibre, painted white.

cod. A10208C12 cod. A10212C10