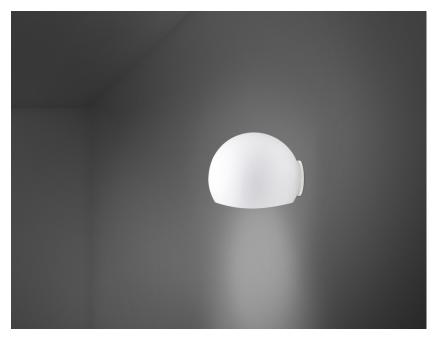

## Description

Wall lamp with diffuser in satin-finish white blown glass. Supporting structure made of metal or polyester reinforced with glass fibre, painted white.

Voltage 220-240V Socket

1xG9

Light source and alternative bulbs

EAC

**IP**20

Material

Glass - Grivory®

Available diffuser colours

White

Available structure colours

White