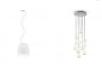

## Description

Wall lamp with diffuser in satin-finish white blown glass. Supporting structure made of metal or polyester reinforced with glass fibre, painted white.

Voltage 220-240V Socket

1xG9

Light source and alternative bulbs