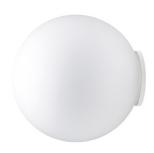

### Dimensions

Wall/ceiling lamp with diffuser in satin-finish white blown glass. Supporting structure made of metal or polyester reinforced with glass fibre, painted white.

Voltage 220-240V

Dimmable LED TRIAC