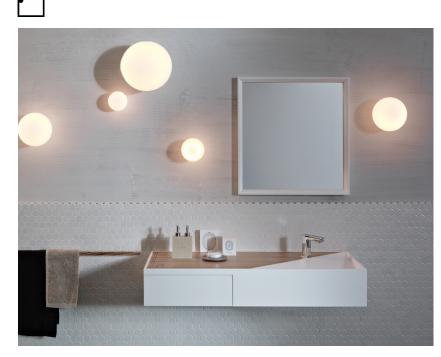

### Dimensions

Wall/ceiling lamp with diffuser in satin-finish white blown glass. Supporting structure made of metal or polyester reinforced with glass fibre, painted white.

Voltage 220-240V

Dimmable LED TRIAC

#### Description

Wall/ceiling lamp with diffuser in satin-finish white blown glass. Supporting structure made of metal or polyester reinforced with glass fibre, painted white.

**Voltage** 220-240V

Dimmable LED