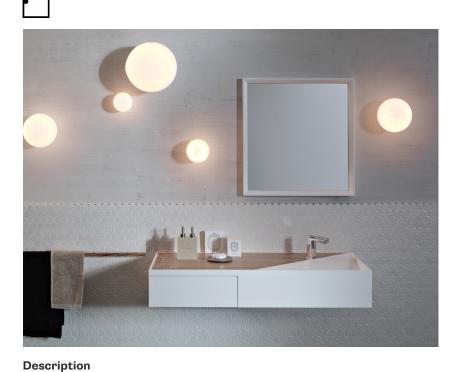

### Dimensions

Wall/ceiling lamp with diffuser in satin-finish white blown glass. Supporting structure made of metal or polyester reinforced with glass fibre, painted white.

Voltage 220-240V

Dimmable LED TRIAC

#### Description

Wall/ceiling lamp with diffuser in satin-finish white blown glass. Supporting structure made of metal or polyester reinforced with glass fibre, painted white.

**Voltage** 220-240V

Dimmable LED