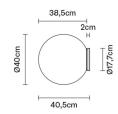

nergetic class A++

۲ LED

Included accessories LED

Weight Net: 2.23 kg Gross: 3.42 kg Packaging Volume: 0.106 m<sup>3</sup> Number of boxes: 1

Specs

EHE **IP**40 Material Glass - Metal

Available diffuser colours White

Available structure colours White

### In the same family



Ceiling

Fabbian s.r.l. | via Santa Brigida 50, 31023 Castelminio di Resana (TV) Italy | tel. +39 0423 4848 | fax +39 0423 484395 | www.fabbian.com | info@fabbian.com is and technical data have to be considered as purely indicative. While maintaining the basic characteristics of the product, the manufacturer re serves the right to make modifications at any time with the sole aim of impro Pictures, descri ions, dimensio

# **:** Fabbian

## LUMI F07G4901

A.Saggia & V.Sommella / D&G Studio





### Dimensions



#### Description

Wall/ceiling lamp with diffuser in satin-finish white blown glass. Supporting structure made of metal or polyester reinforced with glass fibre, painted white.

**Voltage** 220-240V

Dimmable LED

### Light source and alternative bulbs

LED 1x17W-120° WHITE 3000K 1850lm Cri >80

Energetic class A++

(E)

Included accessories LED

Weight Net: 2.64 kg Gross: 3.83 kg **Packaging** Volume: 0.106 m<sup>3</sup> Number of boxes: 1

Specs

ERE IP40

Material Glass - Metal

Available diffuser colours
White

Available structure colours
White

### In the same family



Ceiling

Fabbian s.r.l. | via Santa Brigida 50, 31023 Castelminio di Resana (TV) Italy | tel. +39 0423 4848 | fax +39 0423 484395 | www.fabbian.com | info@fabbian.com | info@