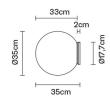

### Dimensions

Wall/ceiling lamp with diffuser in satin-finish white blown glass. Supporting structure made of metal or polyester reinforced with glass fibre, painted white.

Voltage 220-240V

Dimmable LED TRIAC

### Dimensions