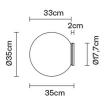

### Description

Wall/ceiling lamp with diffuser in satin-finish white blown glass. Supporting structure made of metal or polyester reinforced with glass fibre, painted white.

Voltage 220-240V

Socket