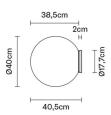

### Description

Wall/ceiling lamp with diffuser in satin-finish white blown glass. Supporting structure made of metal or polyester reinforced with glass fibre, painted white.

Voltage 220-240V

Socket