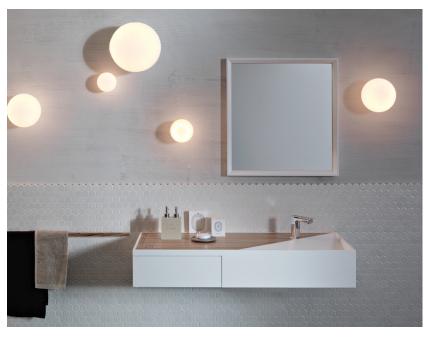

### Description

Wall/ceiling lamp with diffuser in satin-finish white blown glass. Supporting structure made of metal or polyester reinforced with glass fibre, painted white.

Voltage 220-240V

Socket