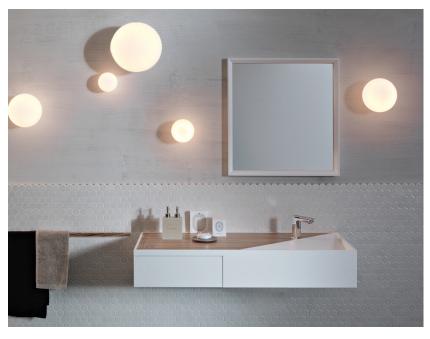

### Description

Wall/ceiling lamp with diffuser in satin-finish white blown glass. Supporting structure made of metal or polyester reinforced with glass fibre, painted white.

Voltage 220-240V

Socket