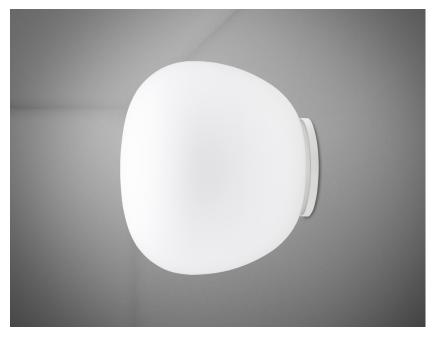

## Description

Wall/ceiling lamp with diffuser in satin-finish white blown glass. Supporting structure made of metal or polyester reinforced with glass fibre, painted white.

Voltage

220-240V

**Dimmable LED** 