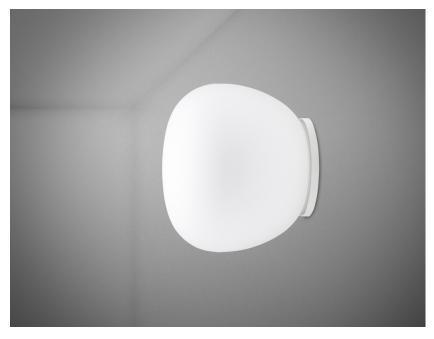

## Description

Wall/ceiling lamp with diffuser in satin-finish white blown glass. Supporting structure made of metal or polyester reinforced with glass fibre, painted white.

Voltage

220-240V

**Dimmable LED** 

## Light source and alternative bulbs

LED 1x17W-120° WHITE 3000K

Material

Glass - Metal

1850lm Cri >80

Available diffuser colours

White

Energetic class A++