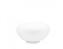

## Description

Wall/ceiling lamp with diffuser in satin-finish white blown glass. Supporting structure made of metal or polyester reinforced with glass fibre, painted white.

Voltage

220-240V

**Dimmable LED** 