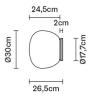

# : Fabbian

# LUMI

# F07G3501

A.Saggia & V.Sommella / D&G Studio







#### **Dimensions**



## Description

Wall/ceiling lamp with diffuser in satin-finish white blown glass. Supporting structure made of metal or polyester reinforced with glass fibre, painted white.

Voltage

220-240V

**Dimmable LED** 

## Light source and alternative bulbs

LED 1x17W-120° WHITE 3000K

Material

Glass - Metal

1850lm Cri >80

Available diffuser colours

White

Energetic class A++





Available structure colours

White

Included accessories

LED

Weight

Net: 2.78 kg Gross: 3.6 kg **Packaging** 

Volume: 0.071 m<sup>3</sup> Number of boxes: 1

**Specs** 

EAC

**IP**40

In the same family







Pendant

Multiple pendant

Table

Floor

Wall



Ceiling

# : Fabbian

# LUMI

# F07G3701

A.Saggia & V.Sommella / D&G Studio









## Description

Wall/ceiling lamp with diffuser in satin-finish wh