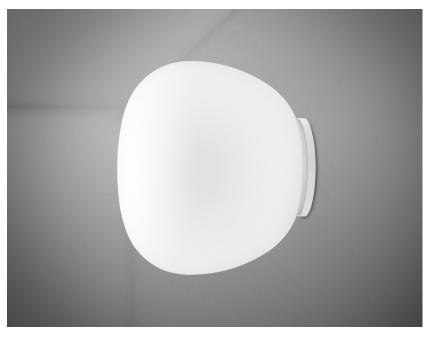

### Description

Wall/ceiling lamp with diffuser in satin-finish white blown glass. Supporting structure made of metal or polyester reinforced with glass fibre, painted white.

Socket Voltage 220-240V