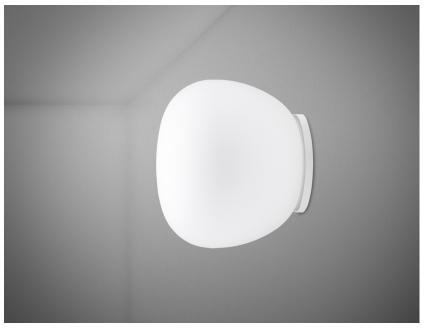

### Description

Wall/ceiling lamp with diffuser in satin-finish white blown glass. Supporting structure made of metal or polyester reinforced with glass fibre, painted white.

Socket Voltage 220-240V