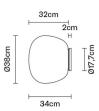

#### **Dimensions**



### Description

Wall/ceiling lamp with diffuser in satin-finish white blown glass. Supporting structure made of metal or polyester reinforced with glass fibre, painted white.

Socket Voltage 220-240V

### Light source and alternative bulbs

cod. A10208C12

cod. A10218C10

E27 1x150W

E27 1x30W

**HSGST** 

**FBT** 

Energetic class D

Energetic class A

### Not included accessories

Bulb

Weight Net: 2.26 kg Gross: 3.08 kg **Packaging** 

Volume: 0.071 m<sup>3</sup> Number of boxes: 1

### **Specs**

EAC

**IP**40

Material

Glass - Metal

### Available diffuser colours

White

### Available structure colours

White

### In the same family



Multiple pendant



Table



Floor





Ceiling

# :Fabbian

## LUMI

## F07G0701

A.Saggia & V.Sommella / D&G Studio









### Description

Wall/ceiling lamp with diffuser in satin-finish white blown glass. Supporting structure made of metal or polyester reinforced with glass fibre, painted white.

Socket Voltage 220-240V

### Light source and alternative bulbs

cod. A10208C12

cod. A10218C10

E27 1x150W

E27 1x30W

**HSGST** 

**FBT** 

Energetic class D

Energetic class A

### Not included accessories

Bulb

Weight Net: 3.01 kg Gross: 4.2 kg **Packaging** 

Volume: 0.106 m<sup>3</sup> Number of boxes: 1

### **Specs**

EAC

**IP**40

Material

Glass - Metal

### Available diffuser colours

White

### Available structure colours

White

### In the same family



Multiple pendant



Table







Pendant

Ceiling