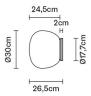

# : Fabbian

## LUMI

## F07G0501

A.Saggia & V.Sommella / D&G Studio







#### **Dimensions**



### Description

Wall/ceiling lamp with diffuser in satin-finish white blown glass. Supporting structure made of metal or polyester reinforced with glass fibre, painted white.

Socket Voltage 220-240V

### Light source and alternative bulbs

cod. A10208C12

cod. A10218C10

E27 1x150W

E27 1x30W

**HSGST** 

**FBT** 

Energetic class D

Energetic class A

### Not included accessories

Bulb

Weight Net: 2.26 kg Gross: 3.08 kg **Packaging** 

Volume: 0.071 m<sup>3</sup> Number of boxes: 1

### **Specs**

EAC

**IP**40

Material

Glass - Metal

### Available diffuser colours

White

### Available structure colours

White

### In the same family



Multiple pendant



Table



Floor





Ceiling

# :Fabbian

## LUMI

## F07G0701

A.Saggia & V.Sommella / D&G Studio









### Description

Wa