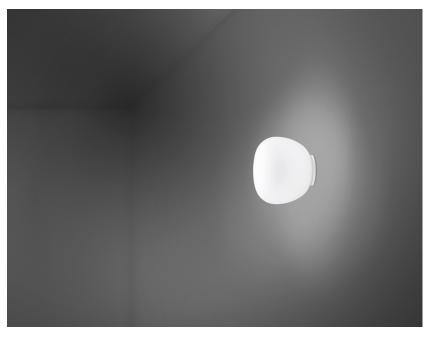

#### Description

Wall/ceiling lamp with diffuser in satin-finish white blown glass. Supporting structure made of metal or polyester reinforced with glass fibre, painted white.

| Voltage<br>220-240V                               | Socket<br>1xG9 |
|---------------------------------------------------|----------------|
| Light source and alternative bulbs cod. A11001C20 |                |
| G91x20W<br>HSGS                                   |                |
| Energetic class D                                 |                |
|                                                   |                |

#### Specs

IP44

Ceiling