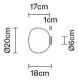

#### Description

Wall/ceiling lamp with diffuser in satin-finish white blown glass. Supporting structure made of metal or polyester reinforced with glass fibre, painted white.

| Voltage<br>220-240V                               | Socket<br>1xG9 |
|---------------------------------------------------|----------------|
| Light source and alternative bulbs cod. A11001C20 |                |
| G91x20W<br>HSGS                                   |                |
| Energetic class D                                 |                |
|                                                   |                |

#### Specs

IP44

Ceiling