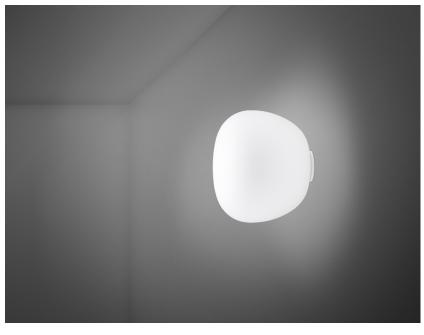

#### Description

Wall/ceiling lamp with diffuser in satin-finish white blown glass. Supporting structure made of metal or polyester reinforced with glass fibre, painted white.

| Voltage<br>220-240V                               | Socket<br>1xG9 |
|---------------------------------------------------|----------------|
| Light source and alternative bulbs cod. A11001C20 |                |
| G91x20W<br>HSGS                                   |                |
| Energetic class D                                 |                |
|                                                   |                |

#### Description

Wall/ceiling lamp with diffuser in satin-finish white blown glass. Supporting structure made of metal or polyester reinforced with glass fibre, painted white.

Voltage

Socket

220-240V

1xG9