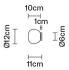

#### Description

Wall/ceiling lamp with diffuser in satin-finish white blown glass. Supporting structure made of metal or polyester reinforced with glass fibre, painted white.

| Voltage<br>220-240V                               | Socket<br>1xG9 |
|---------------------------------------------------|----------------|
| Light source and alternative bulbs cod. A11001C20 |                |
| G91x20W<br>HSGS                                   |                |
| Energetic class D                                 |                |
|                                                   |                |

#### Specs

IP44

Ceiling