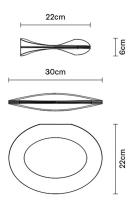

#### Description

Wall/ceiling lamp with structure in white painted aluminium, composed of two slot-in shells. The structure can quickly be coupled with the base, making it extremely easy to install.

Socket