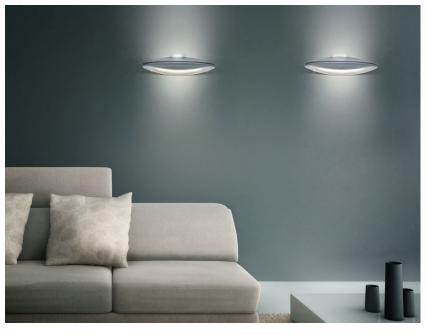

#### Description

Wall/ceiling lamp with structure in white painted aluminium, composed of two slot-in shells. The structure can quickly be coupled with the base, making it extremely easy to install.

Socket