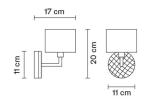

### Dimensions

**Description** Wall lamp with diffuser in crystal glass, hand ground. Polished chrome metal details. White canetè-organza light shade.

**Voltage** 220-240V

Socket 1xG9