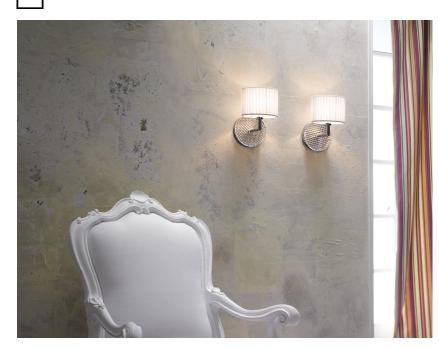

### Dimensions

**Description** Wall lamp with diffuser in crystal glass, hand ground. Polished chrome metal details. White canetè-organza light shade.

**Voltage** 220-240V

Socket 1xG9