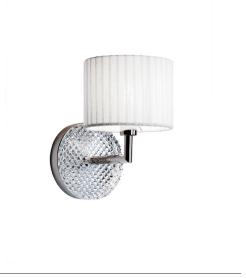

### Dimensions

**Description** Wall lamp with diffuser in crystal glass, hand ground. Polished chrome metal details. White canetè-organza light shade.

**Voltage** 220-240V

Socket 1xG9

### Material

Crystal glass - Fabric - Metal

Available diffuser colours

- White
- Black

Available structure colours Chrome