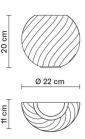

## Description

Wall lamp with diffuser in crystal glass, hand ground. Polished chrome metal details.

220-240V

### Socket

1xR7s (78 mm)