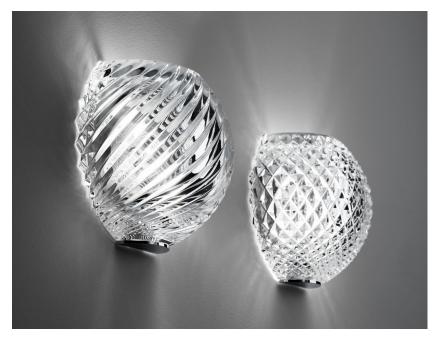

# **DIAMOND&SWIRL**

## Description

Wall lamp with diffuser in crystal glass, hand ground. Polished chrome metal details.

220-240V

### Material

Crystal glass - Metal

#### Available diffuser colours

Transparent

#### Available structure colours

Chrome