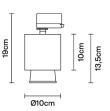

## : Fabbian

## **CLAQUE**

### F43J0102

Marc Sadler





#### **Dimensions**



#### Description

Track light with white painted aluminium structure and black painted aluminium detail. Light fitting adjustable 360 degrees.

Voltage

220-240V

**Dimmable LED** 

#### Light source and alternative bulbs

LED 1x20W-34° WHITE 3000K 2000lm Cri 90

Material

Aluminium

Available diffuser colours

Black

Energetic class A++





Available structure colours

White

## Included accessories

LED

Weight

Net: 0 kg Gross: 0 kg

#### **Packaging**

Volume: 0 m<sup>3</sup> Number of boxes:

# **Specs**





**IP**40

## In the same family