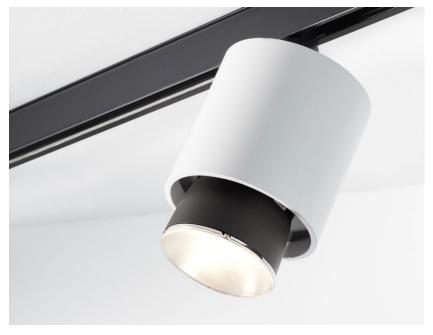

#### Description

Track light with white painted aluminium structure and black painted aluminium detail. Light fitting adjustable 360 degrees.

Voltage

220-240V

**Dimmable LED** 

#### Light source and alternative bulbs

LED 1x20W-34° WHITE 3000K 2000lm Cri 90

Material

Aluminium

Available diffuser colours

Black

Energetic class A++

Available structure colours