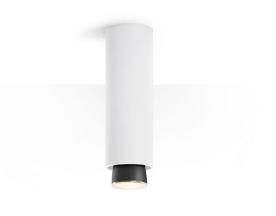

## CLAQUE F43E0502

Marc Sadler

Specs EAL IP40 **Material** Aluminium

Available diffuser colours

Available structure colours
White