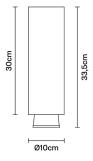

# :Fabbian

## CLAQUE F43E0502

Marc Sadler







### Dimensions



**Voltage** 220-240V

Dimmable LED

#### Light source and alternative bulbs

LED 1x20W-34° WHITE 3000K 2000lm Cri 90

Energetic class A++

0

Included accessories

Weight Net: 0 kg Gross: 0 kg **Packaging** Volume: 0 m<sup>3</sup> Number of boxes:

Specs EAL IP40 **Material** Aluminium

Available diffuser colours

Available structure colours
White

#### In the same family



Fabbian s.r.l. | via Santa Brigida 50, 31023 Castelminio di Resana (TV) Italy | tel. +39 0423 4848 | fax +39 0423 484395 | www.fabbian.com | info@fabbian.com

Pictures, descriptions, dimensions and technical data have to be considered as purely indicative. While maintaining the basic characteristics of the product, the manufacturer reserves the right to make modifications at any time with the sole aim of improveme