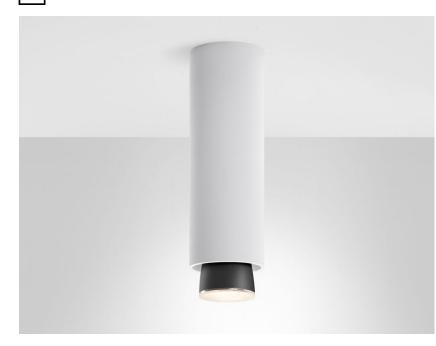

## CLAQUE F43E0502

Marc Sadler

Specs EAL IP40 **Material** Aluminium

Available diffuser colours

Available structure colours
White