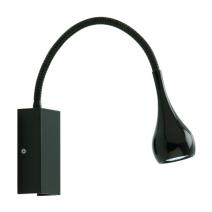

#### Dimensions

**Description** Wall lamp with black painted metal structures.

**Voltage** 220-240V

#### Available structure colours

- White
- Black
- Chrome