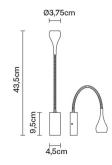

#### Dimensions

**Description** Wall lamp with black painted metal structures.

**Voltage** 220-240V