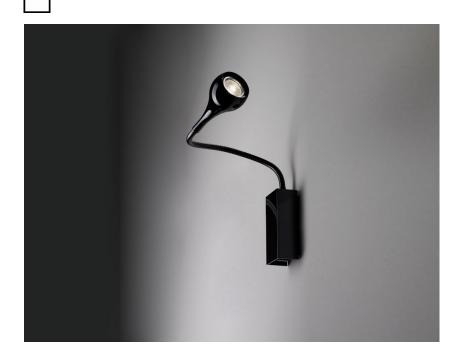

#### Dimensions

**Description** Wall lamp with black painted metal structures.

**Voltage** 220-240V

#### Light source and alternative bulbs

LED 1x3W-30° WHITE 3000K 180lm Cri >80

Energetic class A++

**\_** 

Included accessories LED Switch Electronic driver

Weight Net: 0.37 kg Gross: 0.47 kg

**IP**20

Specs EAL **Packaging** Volume: 0.003 m<sup>3</sup> Number of boxes: 1

#### Material Metal