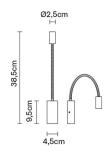

# Dimensions

**Description** Wall lamp with white painted metal structures.

**Voltage** 220-240V