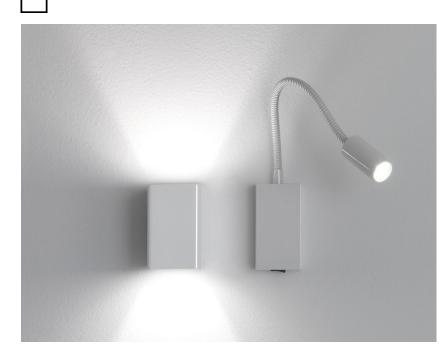

# Dimensions

**Description** Wall lamp with white painted metal structures.

**Voltage** 220-240V

## Light source and alternative bulbs

LED 1x3W-30° WHITE 3000K 180lm Cri >80

Energetic class A++

**\_** 

#### Material Metal