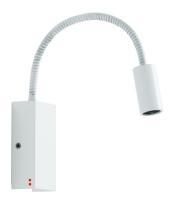

# Dimensions

**Description** Wall lamp with white painted metal structures.

**Voltage** 220-240V

## Light source and alternative bulbs

LED 1x3W-30° WHITE 3000K 180lm Cri >80

Energetic class A++

**\_** 

#### Material Metal