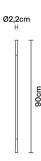

## F14C1101

Marc Sadler

Description Single outdoor stand that is made of white plastic material reinforced with fibreglass. Stainless steel tool for anchoring to the ground.

**Dimensions** 

Voltage

24Vdc

Light source and alternative bulbs