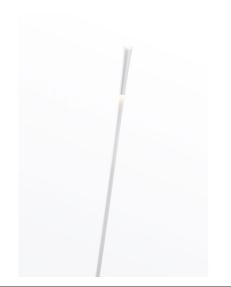

## F14C1101

Marc Sadler

Description Single outdoor stand that is made of white plastic material reinforced with fibreglass. Stainless steel tool for anchoring to the ground.

**Dimensions** 

Voltage

24Vdc

Light source and alternative bulbs