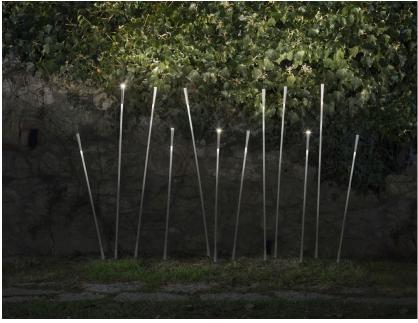

## **GIUNCO**

## F14C1101

Marc Sadler

Description Single outdoor stand that is made of white plastic material reinforced with fibreglass. Stainless steel tool for anchoring to the ground.

**Dimensions** 

Voltage

24Vdc

Light source and alternative bulbs