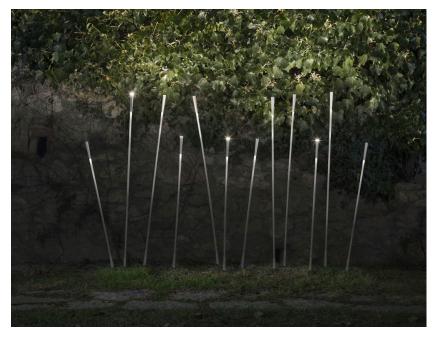

# **GIUNCO**

# F14C1301

Marc Sadler

### Description

Single outdoor stand that is made of white plastic material reinforced with fibreglass. Stainless steel tool for anchoring to the ground.