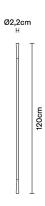

# :Fabbian

# **GIUNCO**

# F14C1301

Marc Sadler





### Description

Single outdoor stand that is made of white plastic material reinforced with fibreglass. Stainless steel tool for anchoring to the ground.



#### **Dimensions**



#### Voltage

24Vdc

### Light source and alternative bulbs

LED 1x3.5W-120° WHITE 3000K 220lm Cri 85

Energetic class A++





#### Included accessories

LED

#### Not included accessories

Driver

#### Weight Net: 0 ka

Net: 0 kg Gross: 0 kg

# Packaging

Volume: 0 m<sup>3</sup> Number of boxes:

# Specs





**IP**65

# Material

Polypropylene - Metal

### Available diffuser colours

White

#### Available structure colours

White

## In the same family



Floor IP20

Floor IP65

Floor IP65