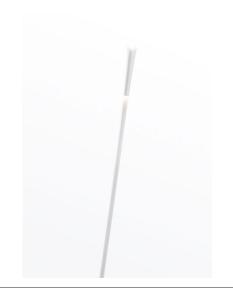

### Description

Single outdoor stand that is made of white plastic material reinforced with fibreglass. Stainless steel tool for anchoring to the ground.