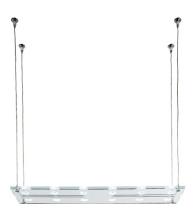

## Description

Pendant lamp with extra clear tempered flat glass, with a thickness of 15 mm, milled for the 12V circuit housing.