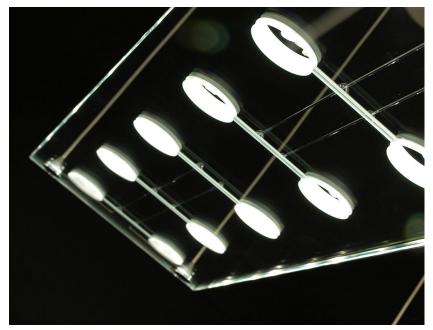

## Description

Pendant lamp with extra clear tempered flat glass, with a thickness of 15 mm, milled for the 12V circuit housing.