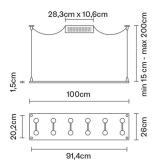

#### **Dimensions**

Voltage 220-240V

Socket

12xG4

Light source and alternative bulbs

cod. A10307C01

G4 12x2W

Material

Glass - Metal

Available diffuser colours

Available structure colours

Transparent

Chrome

Energetic class A+

Included accessories

Electronic transformer

Not included accessories

Bulb

In the same family

Wall round Wall square

Weight

Net: 11.81 kg Gross: 13.92 kg

**Packaging** 

Volume: 0.079 m<sup>3</sup> Number of boxes: 2

**Specs** 

**IP**20