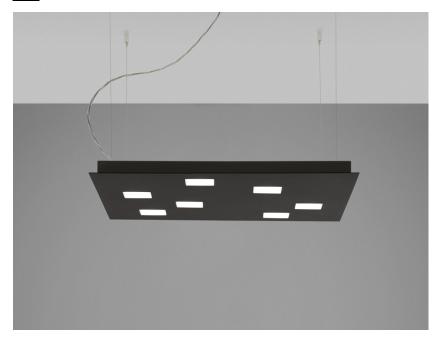

## Description

Pendant lamp with black painted aluminium structure. Double light source: one for direct lighting, one for indirect lighting. Small square diffusers in white policarbonate.

Voltage
220-240V