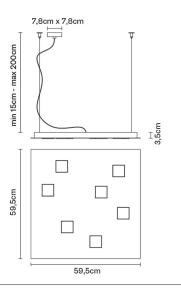

# :Fabbian

# **QUARTER**

## F38A0302

Pellegrini+Mengato Design





## Description

Pendant lamp with black painted aluminium structure. Double light source: one for direct lighting, one for indirect lighting. Small square diffusers in white policarbonate.

Voltage
220-240V

TRIAC

Light source and alternative bulbs

LED 3x4.5W-120°
WHITE 2700K

WHITE 2700K

Dimmable LED
TRIAC

1200lm Cri >80 2800lm Cri >80

Energetic class A++

Energetic class A++

(h)

#### Included accessories

LED

WeightPackagingNet: 0 kgVolume: 0 m³Gross: 0 kgNumber of boxes: 1

## Specs

EHE IP40



#### **Dimensions**



## Material

Aluminium - Polycarbonate

### Available structure colours

White

Black

Satin-finish burnished

## In the same family