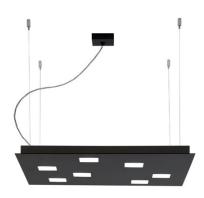

## Description

Pendant lamp with black painted aluminium structure. Double light source: one for direct lighting, one for indirect lighting. Small square diffusers in white policarbonate.

Voltage
220-240V