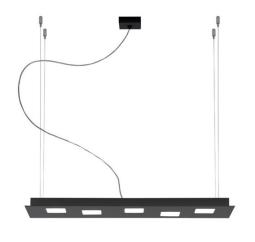

# :Fabbian

## QUARTER

### F38A0102

Pellegrini+Mengato Design







Voltage

220-240V

LED 2x4.5W-120°

WHITE 2700K

800lm Cri >80

۲

LED

Light source and alternative bulbs

Energetic class A++ Energetic class A++

**A** 

LED

Included accessories

LED 5x4.5W-120°

WHITE 2700K

2000lm Cri >80

(ED

Pendant lamp with black painted aluminium structure. Double light source: one for direct lighting, one for indirect lighting. Small square diffusers in white policarbonate.



#### Dimensions



#### Material

Aluminium - Polycarbonate

#### Available structure colours

White Black



#### In the same family

| -               |              |
|-----------------|--------------|
| Mall/a - 11-a - | M/- II / II  |
| Wall/ceiling    | Wall/ceiling |

Weight Net: 0 kg Gross: 0 kg

**IP**40

Specs EAE **Packaging** Volume: 0 m<sup>3</sup> Number of boxes: 1

**Dimmable LED** 

TRIAC

Fabbian s.r.l. | via Santa Brigida 50, 31023 Castelminio di Resana (TV) Italy | tel. +39 0423 4848 | fax +39 0423 484395 | www.fabbian.com | info@fabbian.com

Pictures, descriptions, dimensions and technical data have to be considered as purely indicative. While maintaining the basic characteristics of the product, the manufacturer reserves the right to make modifications at any time w