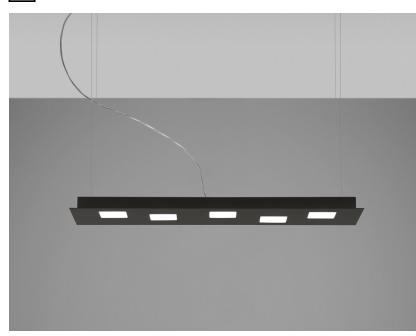

2000lm Cri >80

(ED

Pendant lamp with black painted aluminium structure. Double light source: one for direct lighting, one for indirect lighting. Small square diffusers in white policarbonate.