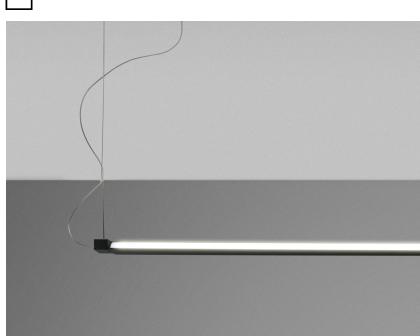

## Vittorio Massimo

Pendant lamp with anthracite painted aluminium structure. Light fitting adjustable 360