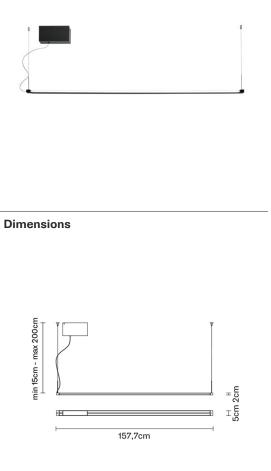

## Vittorio Massimo

Pendant lamp with anthracite painted aluminium structure. Light fitting adjustable 360

## Material Voltage 220-240V Aluminium Light source and alternative bulbs Available structure colours LED 1x90W-120° White WHITE 3000K Anthracite 7500lm Cri >80 Light grey Energetic class A++ LED **Included accessories** In the same family LED Electronic driver Weight Packaging Wall/ceiling Floor Net: 0 kg Gross: 0 kg Volume: 0 m<sup>3</sup> Number of boxes: 1 Specs EHE **IP**40